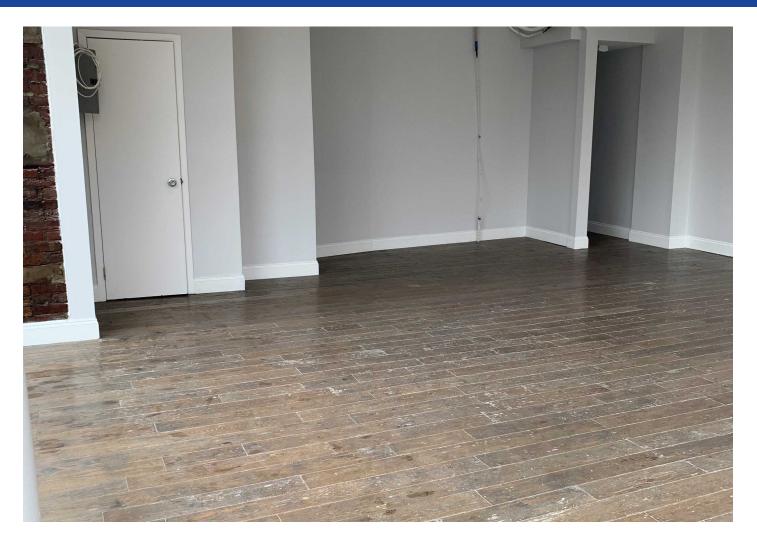

### **Property Highlights**

• (Corner of Church Avenue & New York Avenue) Prime retail corner space High foot and car traffic 1,700 SF = 1000 square foot ground floor + 700 square foot basement 13 foot tall ceilings Includes heat & HVAC units LED lights Solid glass store front Electrically motorized gate 6-inch oak wooden floors Subway trains 2 & 5 I-495 Eastern Parkway I-278 Brooklyn Queens Expressway Space adjacent to American Heart Association

#### **Property Overview**

(Corner of Church Avenue & New York Avenue) Prime retail corner space High foot and car traffic 1,700 SF = 1000 square foot ground floor + 700 square foot basement 13 foot tall ceilings Includes heat & HVAC units LED lights Solid glass store front Electrically motorized gate 6-inch oak wooden floors Subway trains 2 & 5 I-495 Eastern Parkway I-278 Brooklyn Queens Expressway Space adjacent to American Heart Association