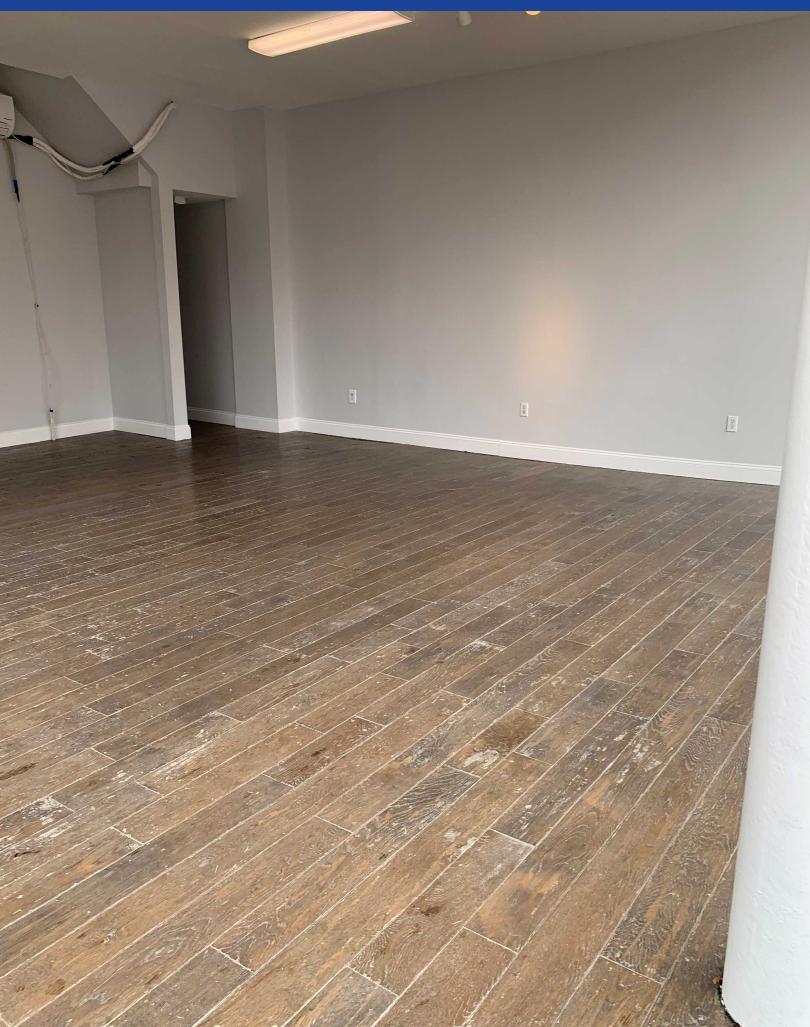

### **Property Highlights**

• (Corner of Church Avenue & New York Avenue) Prime retail corner space High foot and car traffic 1,700 SF = 1000 square foot ground floor + 700 square foot basement 13 foot tall ceilings Includes heat & HVAC units LED lights Solid glass store front Electrically motorized gate 6-inch oak wooden floors Subway trains 2 & 5 I-495 Eastern Parkway I-278 Brooklyn Queens Expressway Space adjacent to American Heart Association

#### **Property Overview**

(Corner of Church Avenue & New York Avenue) Prime retail corner space High foot and car traffic 1,700 SF = 1000 square foot ground floor + 700 square foot basement 13 foot tall ceilings Includes heat & HVAC units LED lights Solid glass store front Electrically motorized gate 6-inch oak wooden floors Subway trains 2 & 5 I-495 Eastern Parkway I-278 Brooklyn Queens Expressway Space adjacent to American Heart Association