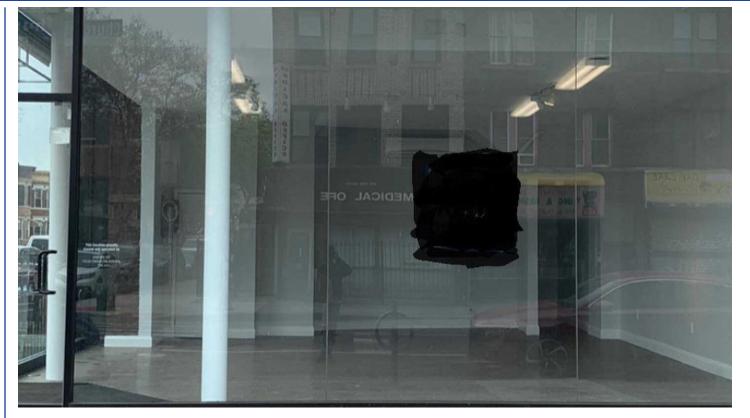

### **Property Highlights**

• (Corner of Church Avenue & New York Avenue) Prime retail corner space High foot and car traffic 1,700 SF = 1000 square foot ground floor + 700 square foot basement 13 foot tall ceilings Includes heat & HVAC units LED lights Solid glass store front Electrically motorized gate 6-inch oak wooden floors Subway trains 2 & 5 I-495 Eastern Parkway I-278 Brooklyn Queens Expressway Space adjacent to American Heart Association

#### **Property Overview**

(Corner of Church Avenue & New York Avenue) Prime retail corner space High foot and car traffic 1,700 SF = 1000 square foot ground floor + 700 square foot basement 13 foot tall ceilings Includes heat & HVAC units LED lights Solid glass store front Electrically motorized gate 6-inch oak wooden floors Subway trains 2 & 5 I-495 Eastern Parkway I-278 Brooklyn Queens Expressway Space adjacent to American Heart Association