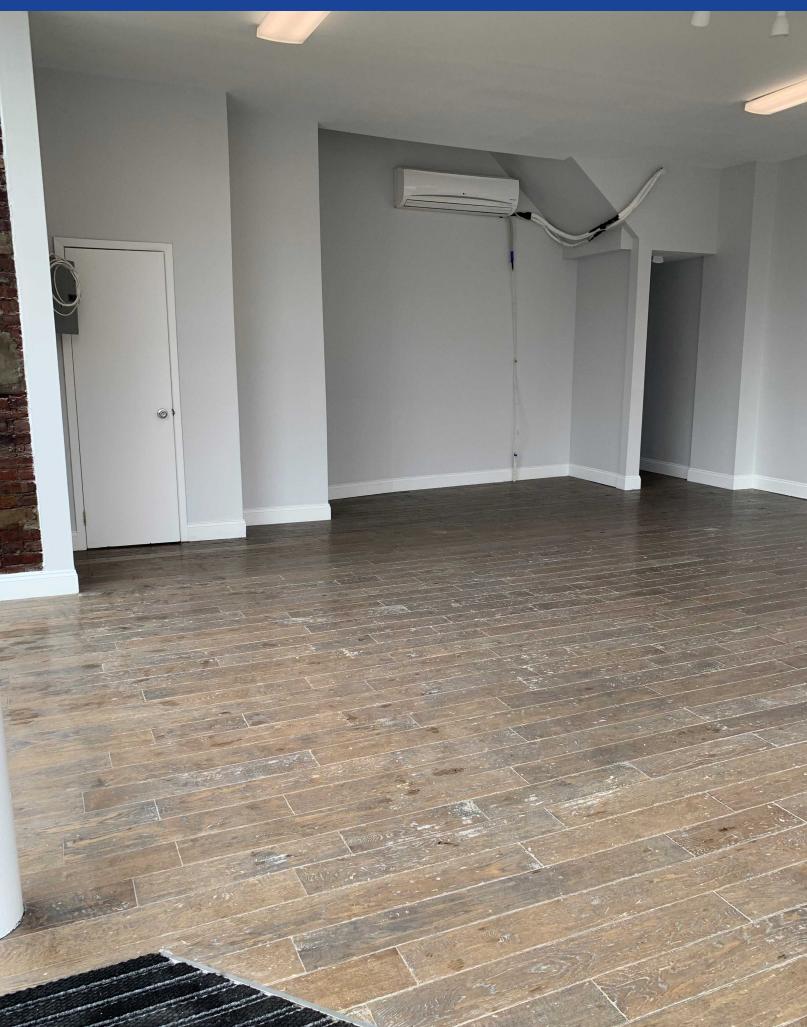

### **Property Highlights**

• (Corner of Church Avenue & New York Avenue) Prime retail corner space High foot and car traffic 1,700 SF = 1000 square foot ground floor + 700 square foot basement 13 foot tall ceilings Includes heat & HVAC units LED lights Solid glass store front Electrically motorized gate 6-inch oak wooden floors Subway trains 2 & 5 I-495 Eastern Parkway I-278 Brooklyn Queens Expressway Space adjacent to American Heart Association

#### **Property Overview**

(Corner of Church Avenue & New York Avenue) Prime retail corner space High foot and car traffic 1,700 SF = 1000 square foot ground floor + 700 square foot basement 13 foot tall ceilings Includes heat & HVAC units LED lights Solid glass store front Electrically motorized gate 6-inch oak wooden floors Subway trains 2 & 5 I-495 Eastern Parkway I-278 Brooklyn Queens Expressway Space adjacent to American Heart Association