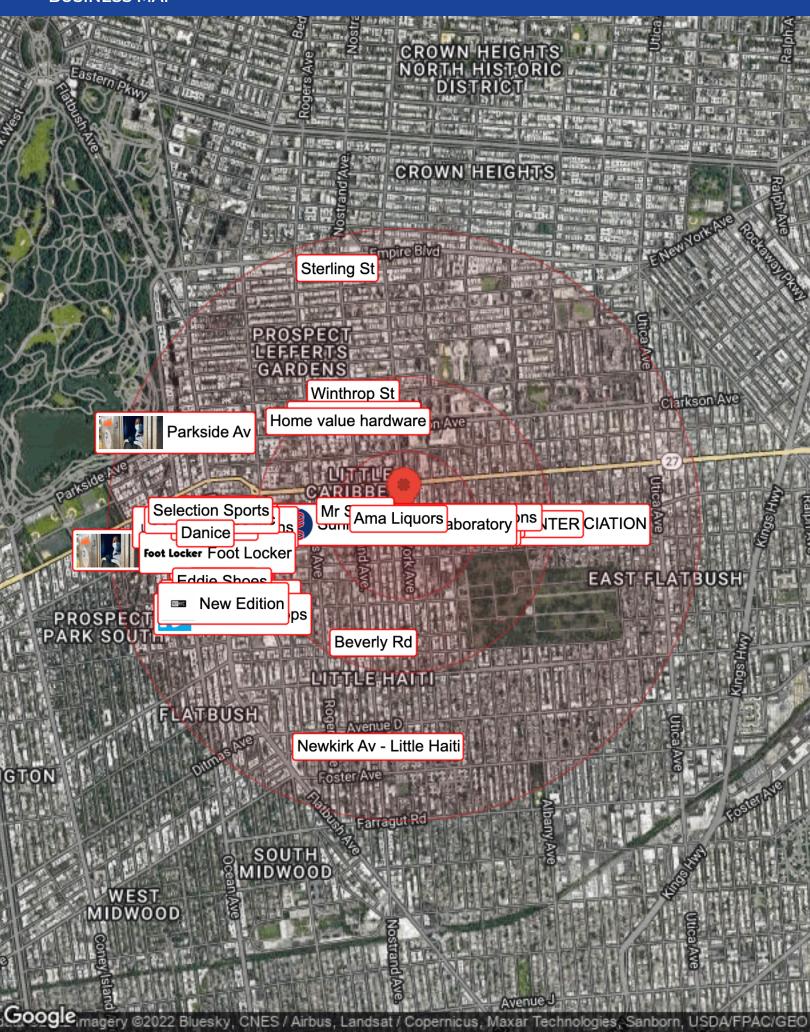

n





#### **PROPERTY SUMMARY**



#### **Property Summary**

(Corner of Church Avenue New York Avenue) Prime retail corner space, High foot and car traffic 1,700 \$5800

#### **Property Overview**

(Corner of Church Avenue & New York Avenue) Prime retail corner space High foot and car traffic 1,700 SF = 1000 square foot ground floor + 700 square foot basement 13 foot tall ceilings Includes heat & HVAC units LED lights Solid glass store front Electrically motorized gate 6-inch oak wooden floors Subway trains 2 & 5 I-495 Eastern Parkway I-278 Brooklyn Queens Expressway Space adjacent to American Heart Association

#### **Location Overview**

Subway trains 2 & 5 I-495 Eastern Parkway I-278 Brooklyn Queens Expressway Space adjacent to American Heart Association







#### **BUSINESS MAP**