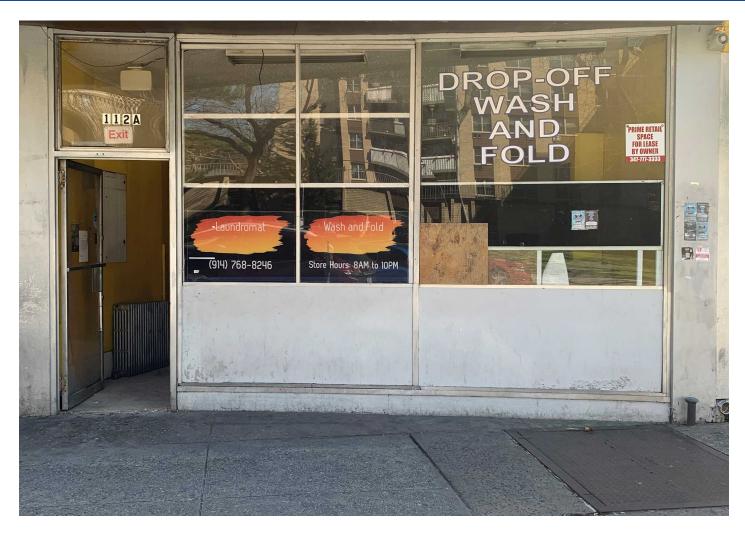

# 112 E Prospect Ave

Lease Rate: \$48 per sqft

Mount Vernon, NY 10550

– 112 East Prospect Avenue

### **Property Overview**

In the middle of MOUNT VERNON, is this Fully build out as a Laundromat, this space is suitable for Smoke Shop, Hair/Nail Salon, 99c store, Etc.. Close to MOUNT VERNON shopping area, cross county parkway, New England Thruway, Bronx River PKWY.