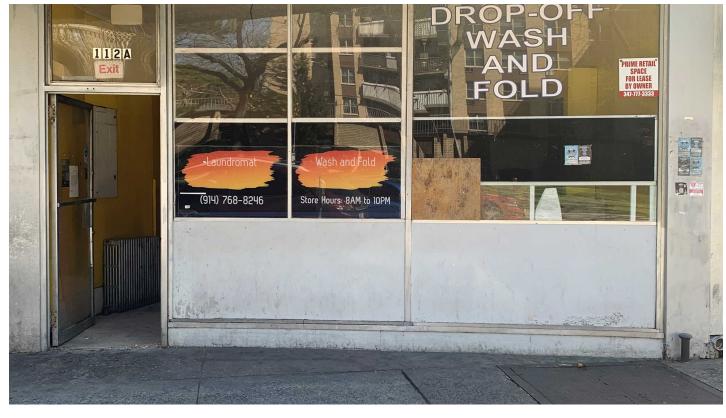

# 112 E Prospect Ave

Lease Rate: \$48 per sqft

Mount Vernon, NY 10550

– 112 East Prospect Avenue

### **Property Overview**

In the middle of MOUNT VERNON, is this Fully build out as a Laundromat, this space is suitable for Smoke Shop, Hair/Nail Salon, 99c store, Etc.. Close to MOUNT VERNON shopping area, cross county parkway, New England Thruway, Bronx River PKWY.