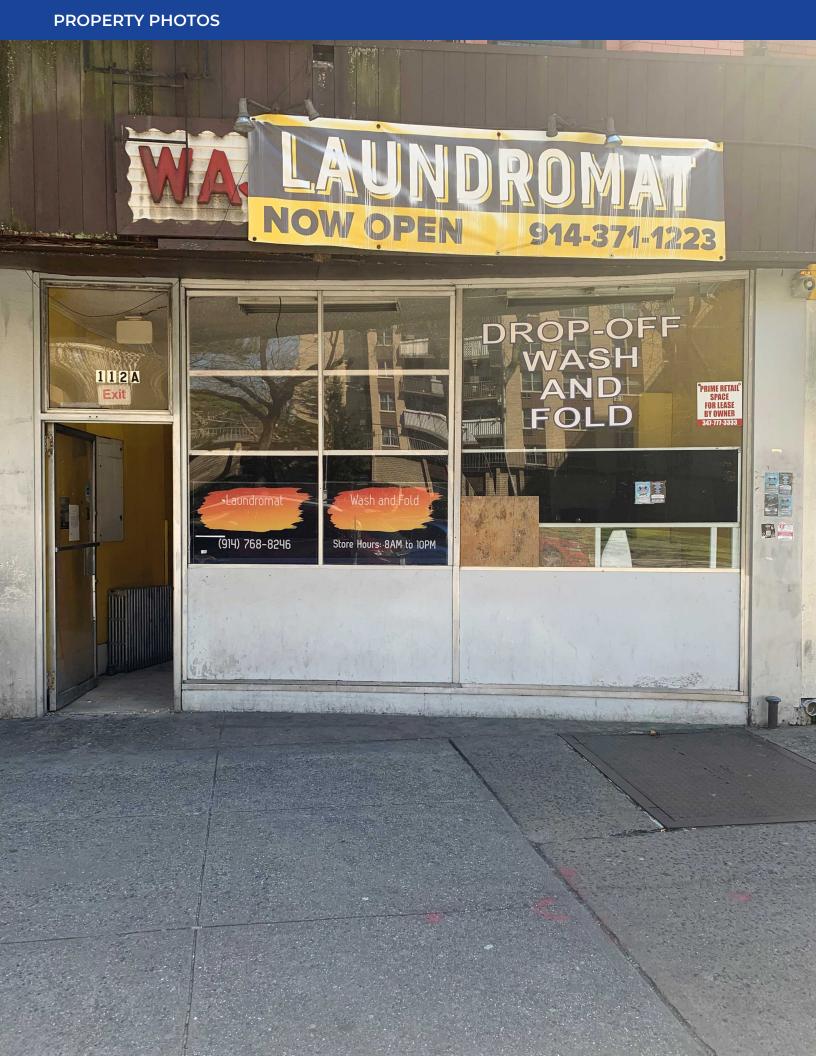

# 112 E Prospect Ave

Lease Rate: \$48 per sqft

Mount Vernon, NY 10550

– 112 East Prospect Avenue

### **Property Overview**

In the middle of MOUNT VERNON, is this Fully build out as a Laundromat, this space is suitable for Smoke Shop, Hair/Nail Salon, 99c store, Etc.. Close to MOUNT VERNON shopping area, cross county parkway, New England Thruway, Bronx River PKWY.