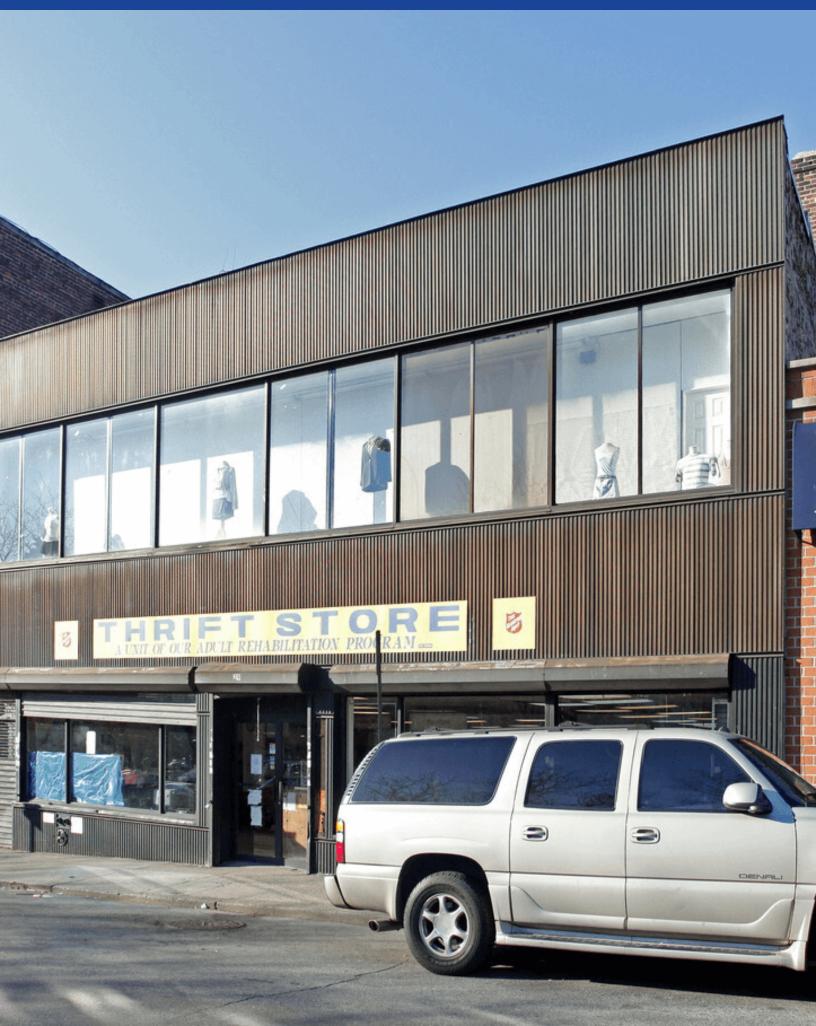

This 2 Stories retail building is zoned D-MX with permitted uses for Retail, Bank, Restaurant, Food & Bev, Fast Food, Health Club, Gym, Medical & Dental Offices.. The land size is almost 7.500 SF. Can build to suit. Space can be subdivided as well with existing city water and sewer. Currently, 5.050 SF are available on 2 stories retail space just across the giant development site of Chicken Island. undisclosed rent,

This 2 Stories retail building is zoned D-MX with permitted uses for Retail, Bank, Restaurant, Food & Bev, Fast Food, Health Club, Gym, Medical & Dental Offices.. The land size is almost 7.500 SF. Can build to suit. Space can be subdivided as well with existing city water and sewer. Currently, 5.050 SF are available on 2 stories retail space just across the giant development site of Chicken Island. undisclosed rent