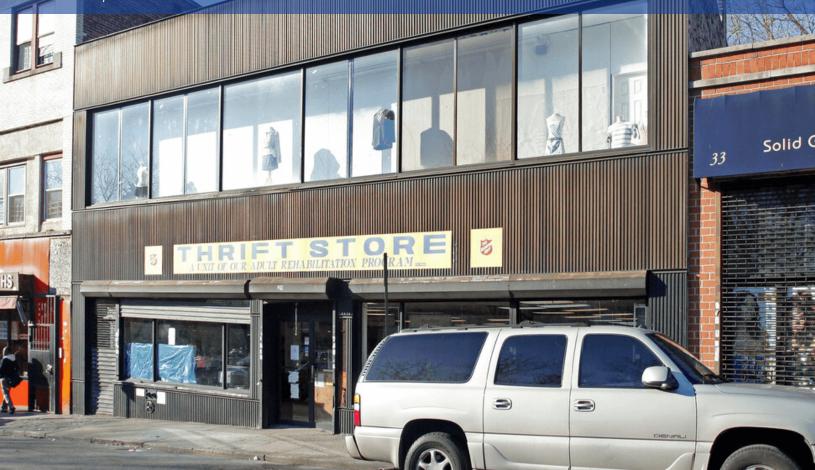

This 2 Stories retail building is zoned D-MX with permitted uses for Retail, Bank, Restaurant, Food & Bev, Fast Food, Health Club, Gym, Medical & Dental Offices.. The land size is almost 7.500 SF. Can build to suit. Space can be subdivided as well with existing city water and sewer. Currently, 5.050 SF are available on 2 stories retail space just across the giant development site of Chicken Island. undisclosed rent,

This 2 Stories retail building is zoned D-MX with permitted uses for Retail, Bank, Restaurant, Food & Bev, Fast Food, Health Club, Gym, Medical & Dental Offices.. The land size is almost 7.500 SF. Can build to suit. Space can be subdivided as well with existing city water and sewer. Currently, 5.050 SF are available on 2 stories retail space just across the giant development site of Chicken Island. undisclosed rent