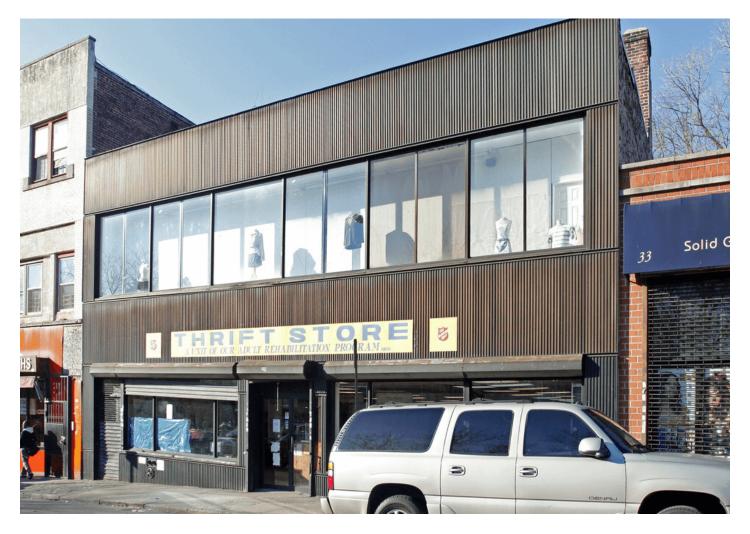

This 2 Stories retail building is zoned D-MX with permitted uses for Retail, Bank, Restaurant, Food & Bev, Fast Food, Health Club, Gym, Medical & Dental Offices.. The land size is almost 7.500 SF. Can build to suit. Space can be subdivided as well with existing city water and sewer. Currently, 5.050 SF are available on 2 stories retail space just across the giant development site of Chicken Island. undisclosed rent,

This 2 Stories retail building is zoned D-MX with permitted uses for Retail, Bank, Restaurant, Food & Bev, Fast Food, Health Club, Gym, Medical & Dental Offices.. The land size is almost 7.500 SF. Can build to suit. Space can be subdivided as well with existing city water and sewer. Currently, 5.050 SF are available on 2 stories retail space just across the giant development site of Chicken Island. undisclosed rent