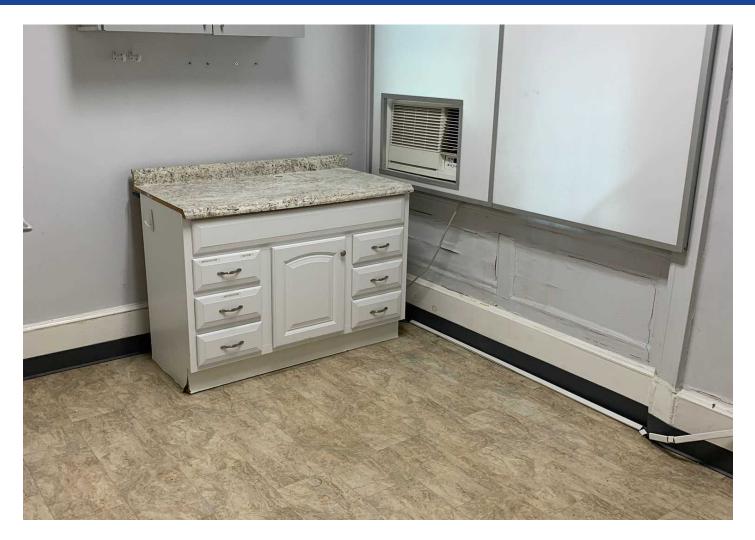

# 220 W 98th St

## Lease Rate: \$71 per sqft

## Manhattan, NY 10025



220 West 98th Street

### **Property Highlights**

 Fully built out Large Doctor's Office Located in the Heart of the Upper West Side Open Reception Area 3 Exam Rooms

High Ceilings 220 West 98th St. Corner | 98th and Broadway Metered Parking on Block Near All Major Transportation





**JEREMY WILLIAMS** +1347-334-2641 jeremy.williams@exprealty.com

## TABLE OF CONTENTS

Property Summary

**Property Photos** 

Business Map



JEREMY WILLIAMS +1347-334-2641 jeremy.williams@exprealty.com



Medical Office

### Property Overview

\$6,500

Fully built out Large Doctor's Office Located in the Heart of the Upper West Side Open Reception Area 3 Exam Rooms High Ceilings 220 West 98th St. Corner | 98th and Broadway Metered Parking on Block Near All Major Transportation

#### Location Overview

Close to 1,2,3. trains, M96, M106, M104 Buses, Prime retail stores



## PROPERTY PHOTOS



## PROPERTY PHOTOS