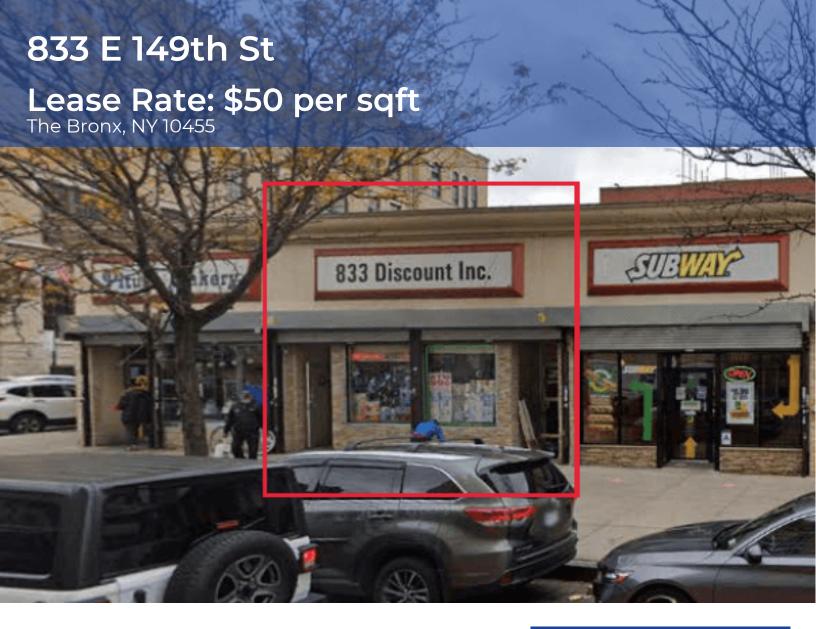

## **Property Highlights**

 Prime retail space available in South Bronx Retail Shopping Area. Currently operating as a discount store, Vacating on July 1st. Street level retail, heavily traffic area, signage exposure

## **Property Overview**

Prime retail space available in South Bronx Retail Shopping Area. Currently operating as a discount store, Vacating on July 1st. Street level retail, heavily traffic area, signage exposure