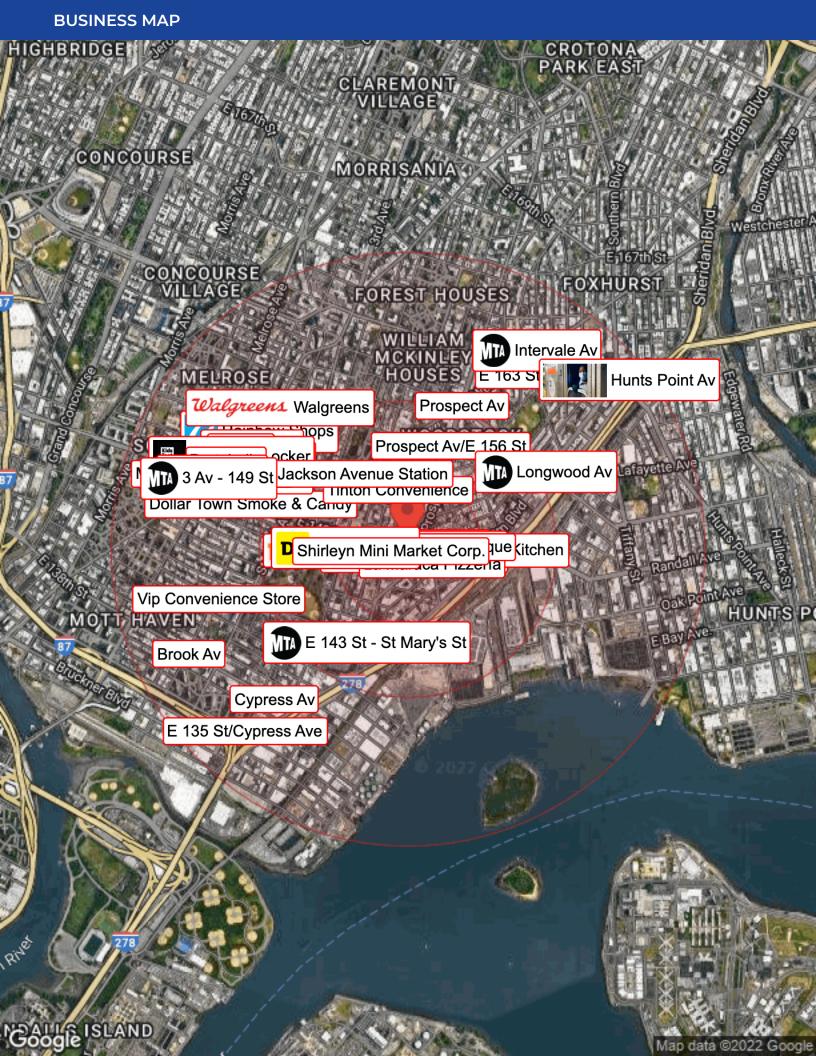

### **Location Overview**

In the heart of South Bronx Prime retail, Nearby Trains: 2,5,6. Nearby Buses: Bx17, Bx19