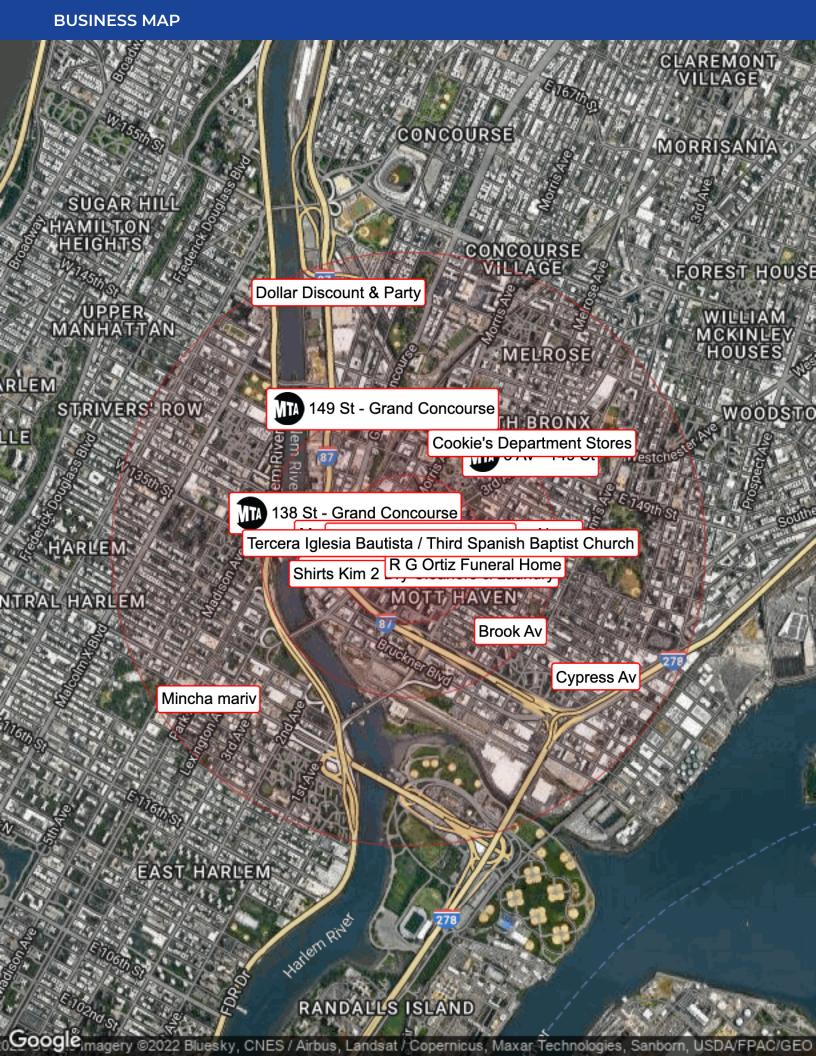

### **Location Overview**

Nearby Trains: 2,5,4,6. Nearby Buses: Bx2, Bx21, Bx33, M125. Nearby Highway: Bruckner Expwy. Close to 149th St shopping area