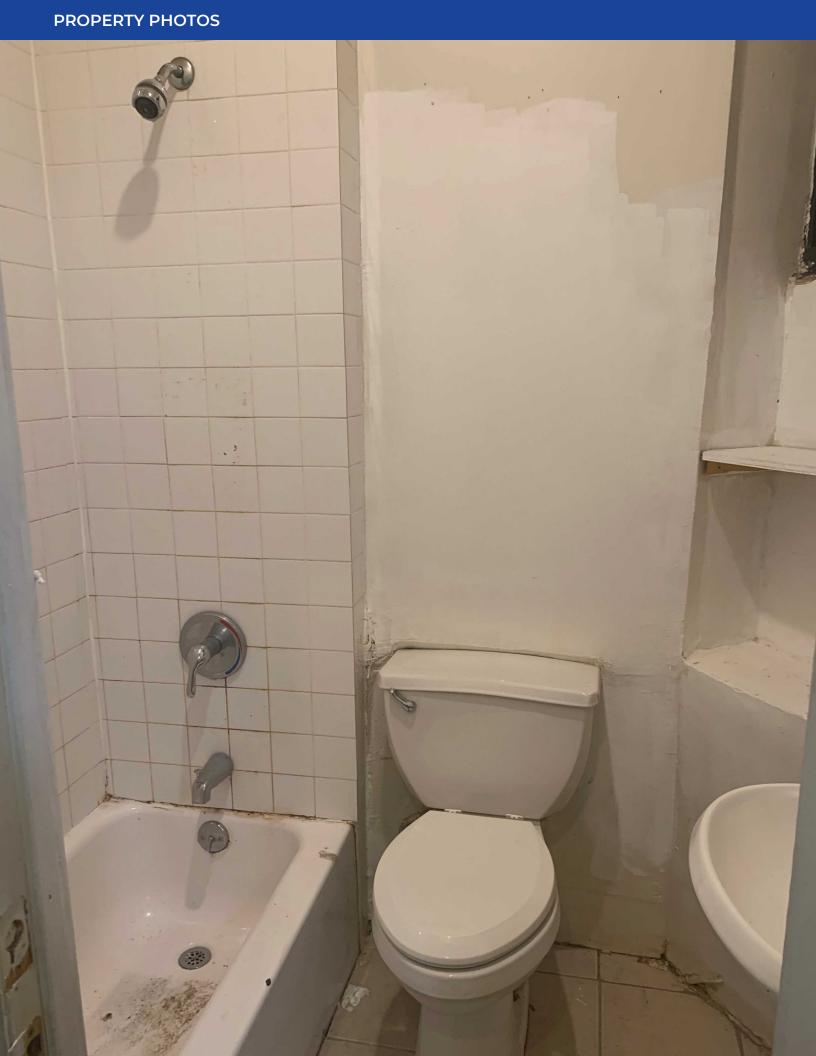

## **Property Highlights**

 In the east village sits this 300 SF commercial retail space. This space was used as a psychic reading space. The landlord is open to any retail space. Close to Williamsburg, Manhattan, and Brooklyn Bridges. Neighborhood provides restaurants, bars lounges.

## **Property Overview**

In the east village sits this 300 SF commercial retail space. This space was used as a psychic reading space. The landlord is open to any retail space. Close to Williamsburg, Manhattan, and Brooklyn Bridges. Neighborhood provides restaurants, bars lounges.