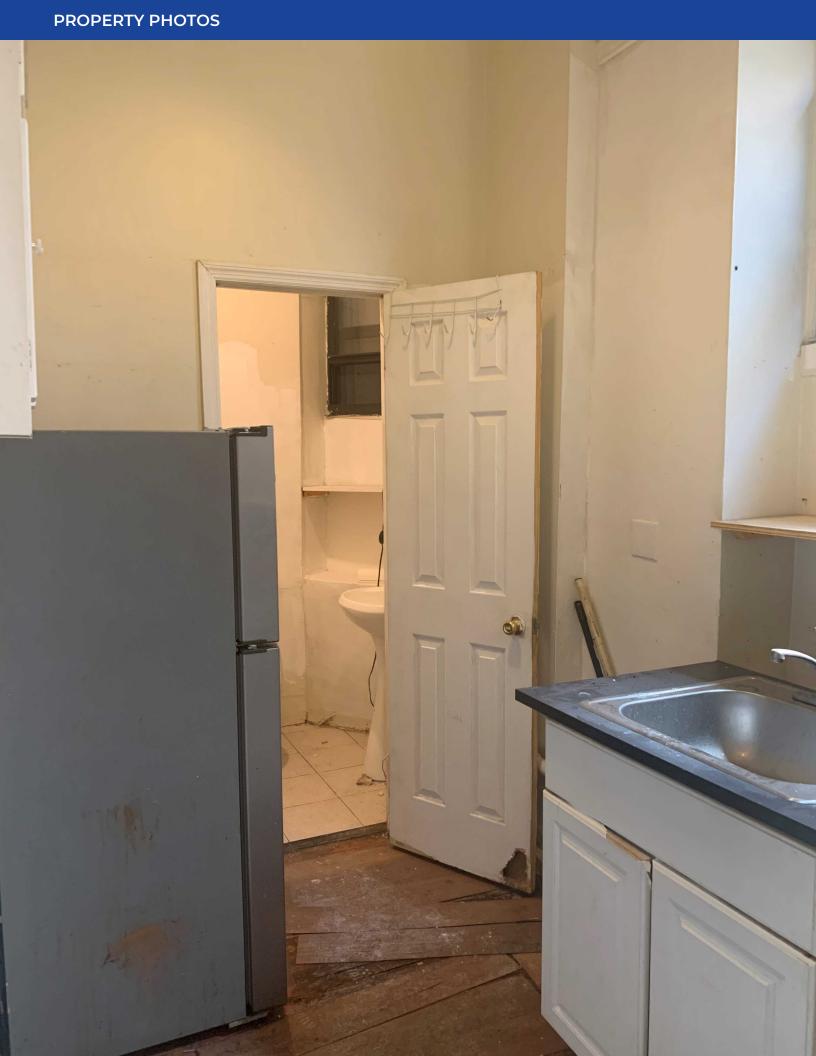

## **Property Highlights**

 In the east village sits this 300 SF commercial retail space. This space was used as a psychic reading space. The landlord is open to any retail space. Close to Williamsburg, Manhattan, and Brooklyn Bridges. Neighborhood provides restaurants, bars lounges.

## **Property Overview**

In the east village sits this 300 SF commercial retail space. This space was used as a psychic reading space. The landlord is open to any retail space. Close to Williamsburg, Manhattan, and Brooklyn Bridges. Neighborhood provides restaurants, bars lounges.