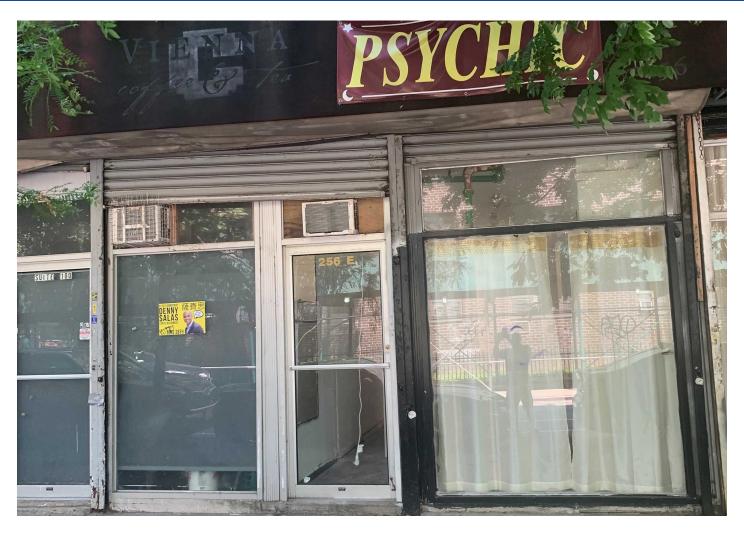

Lease Rate: \$156 Per sqft

Manhattan, NY 10009

256 East 3rd Street

## **Property Highlights**

 In the east village sits this 300 SF commercial retail space. This space was used as a psychic reading space. The landlord is open to any retail space. Close to Williamsburg, Manhattan, and Brooklyn Bridges. Neighborhood provides restaurants, bars lounges.

## **Property Overview**

In the east village sits this 300 SF commercial retail space. This space was used as a psychic reading space. The landlord is open to any retail space. Close to Williamsburg, Manhattan, and Brooklyn Bridges. Neighborhood provides restaurants, bars lounges.