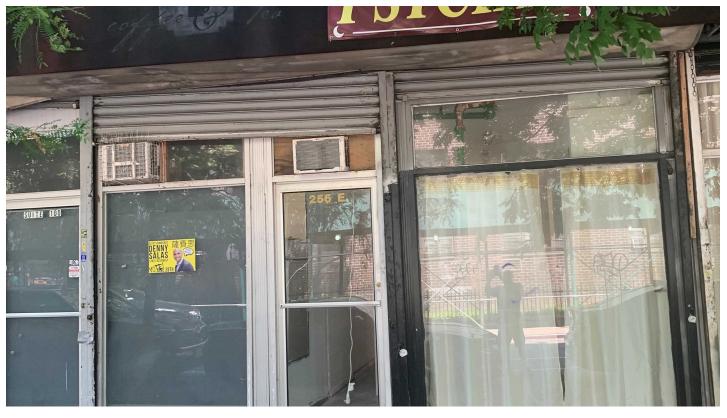

Lease Rate: \$156 Per sqft

Manhattan, NY 10009

256 East 3rd Street

## **Property Highlights**

 In the east village sits this 300 SF commercial retail space. This space was used as a psychic reading space. The landlord is open to any retail space. Close to Williamsburg, Manhattan, and Brooklyn Bridges. Neighborhood provides restaurants, bars lounges.

## **Property Overview**

In the east village sits this 300 SF commercial retail space. This space was used as a psychic reading space. The landlord is open to any retail space. Close to Williamsburg, Manhattan, and Brooklyn Bridges. Neighborhood provides restaurants, bars lounges.