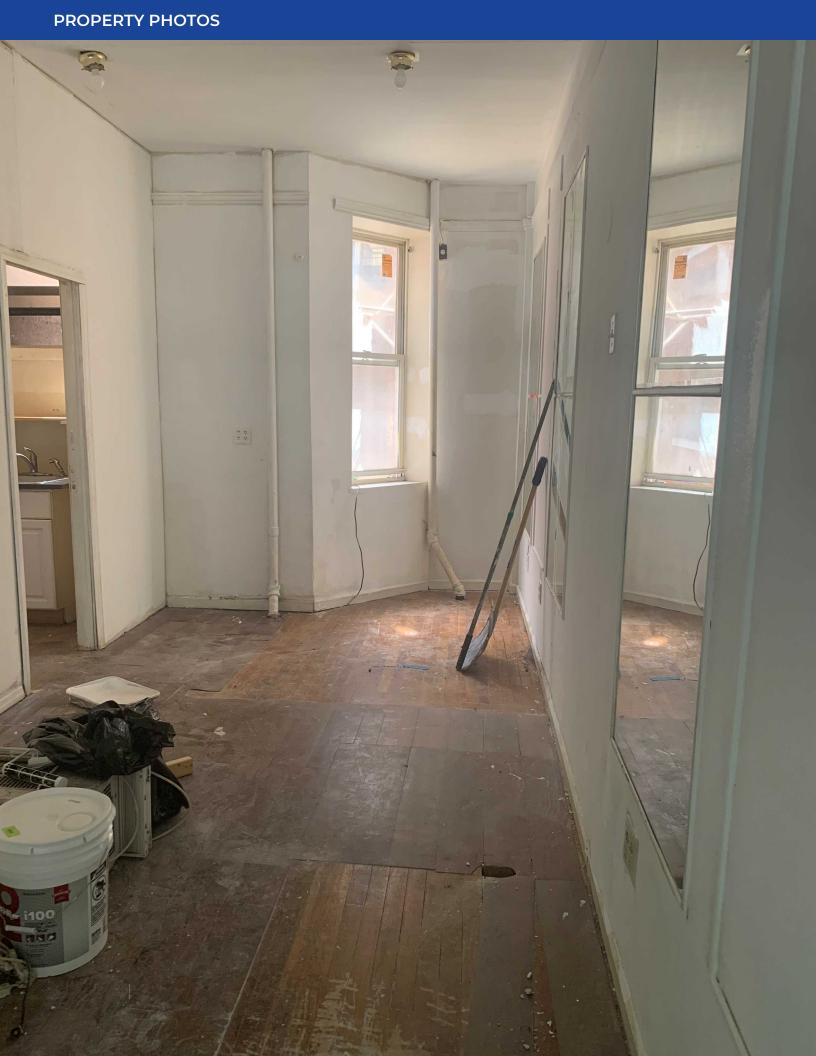

## **Property Highlights**

 In the east village sits this 300 SF commercial retail space. This space was used as a psychic reading space. The landlord is open to any retail space. Close to Williamsburg, Manhattan, and Brooklyn Bridges. Neighborhood provides restaurants, bars lounges.

## **Property Overview**

In the east village sits this 300 SF commercial retail space. This space was used as a psychic reading space. The landlord is open to any retail space. Close to Williamsburg, Manhattan, and Brooklyn Bridges. Neighborhood provides restaurants, bars lounges.