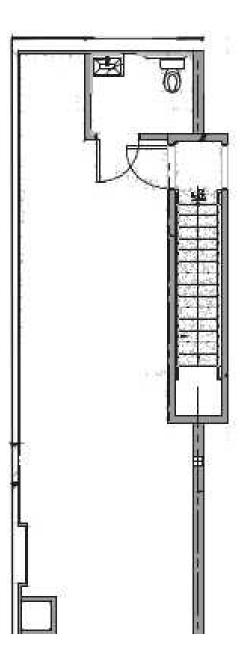

### **Property Highlights**

 Asking Rent Ground Floor: \$12,000 per month (1,000 SF) Basement Storage Included Approximate Size Ground Floor: 1,000 SF Basement Storage Included 2,000 SF Contiguous Space Also Available Ceiling Heights 10'-0" Ground Floor Frontage 12' on Avenue B Prepared By

#### **Property Overview**

\$12,000

Asking Rent Ground Floor: \$12,000 per month (1,000 SF) Basement Storage Included Approximate Size Ground Floor: 1,000 SF Basement Storage Included 2,000 SF Contiguous Space Also Available Ceiling Heights 10'-0" Ground Floor Frontage 12' on Avenue B