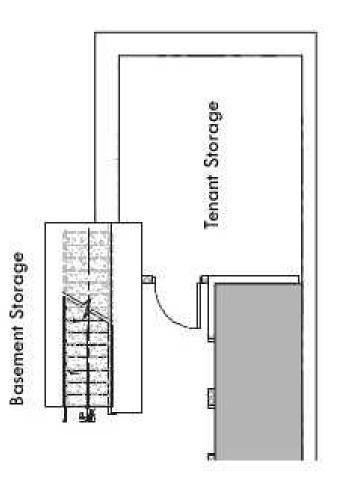

### **Property Highlights**

 Asking Rent Ground Floor: \$12,000 per month (1,000 SF) Basement Storage Included Approximate Size Ground Floor: 1,000 SF Basement Storage Included 2,000 SF Contiguous Space Also Available Ceiling Heights 10'-0" Ground Floor Frontage 12' on Avenue B Prepared By

#### **Property Overview**

\$12,000

Asking Rent Ground Floor: \$12,000 per month (1,000 SF) Basement Storage Included Approximate Size Ground Floor: 1,000 SF Basement Storage Included 2,000 SF Contiguous Space Also Available Ceiling Heights 10'-0" Ground Floor Frontage 12' on Avenue B