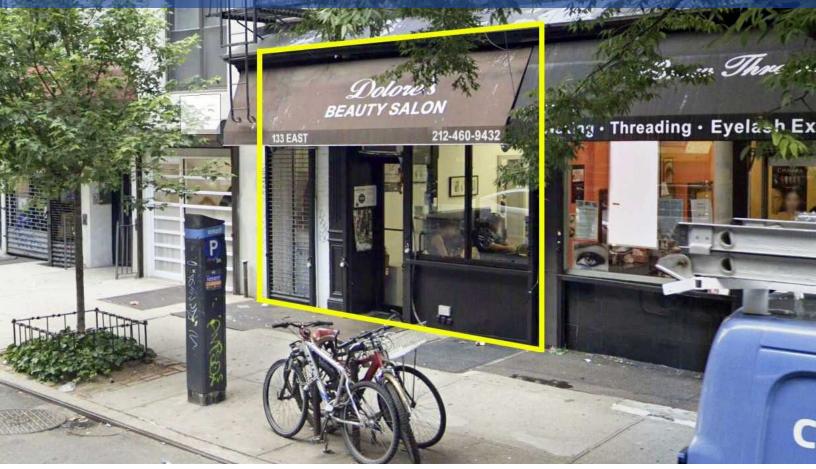

## **Price: \$8,000** 133 E 4th St NY 133 East 4th Street | Manhattan, NY 10003

## **Property Highlights**

• Available immediately...this space can be vented...all uses accepted. Perfect for a coffee shop, clothing store, salon or any retail use. All uses accepted. This space can be vented for food use.

## **Property Overview**

\$8,000

APPROXIMATE SIZE: 400 Sqft - Ground Floor Basement Storage CEILING HEIGHT: Ground Floor - 9'-6" FRONTAGE: 18' on East 4th Street