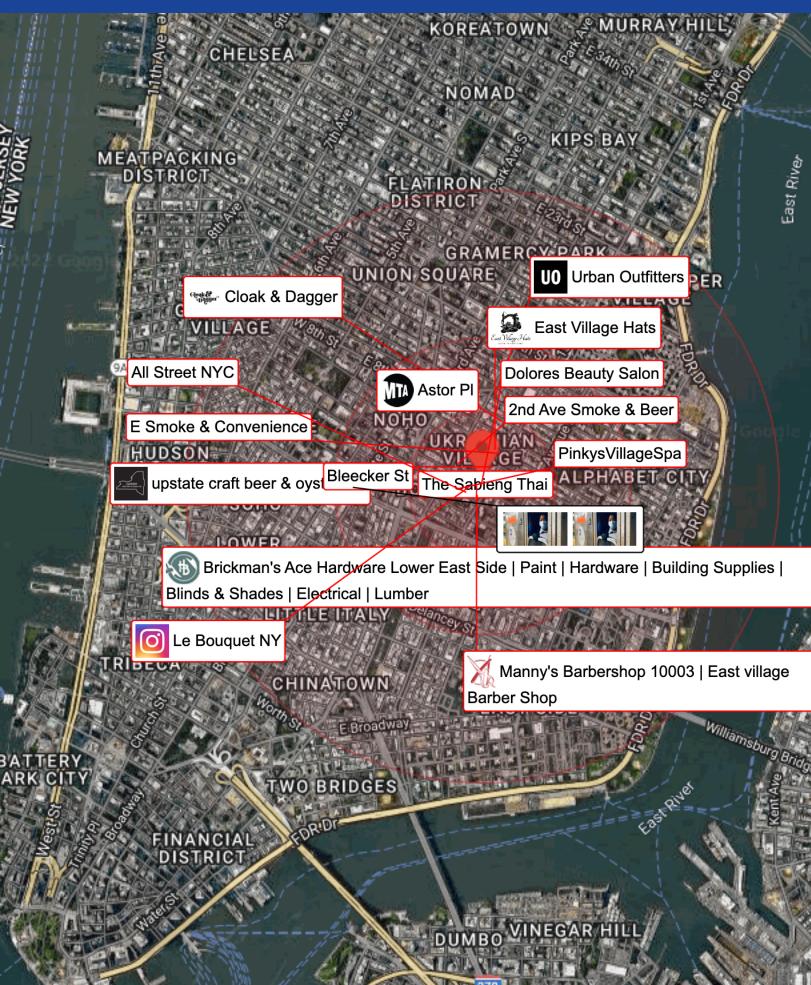

## **Location Overview**

Located Between 1st and 2nd Avenue, 133 East 4th Street offers access to one of New York's most competitively sought after retail locations. Nearby trains: B,D,N,Q,4,6. Nearby Buses: M15

Google

Map data @2022 Google