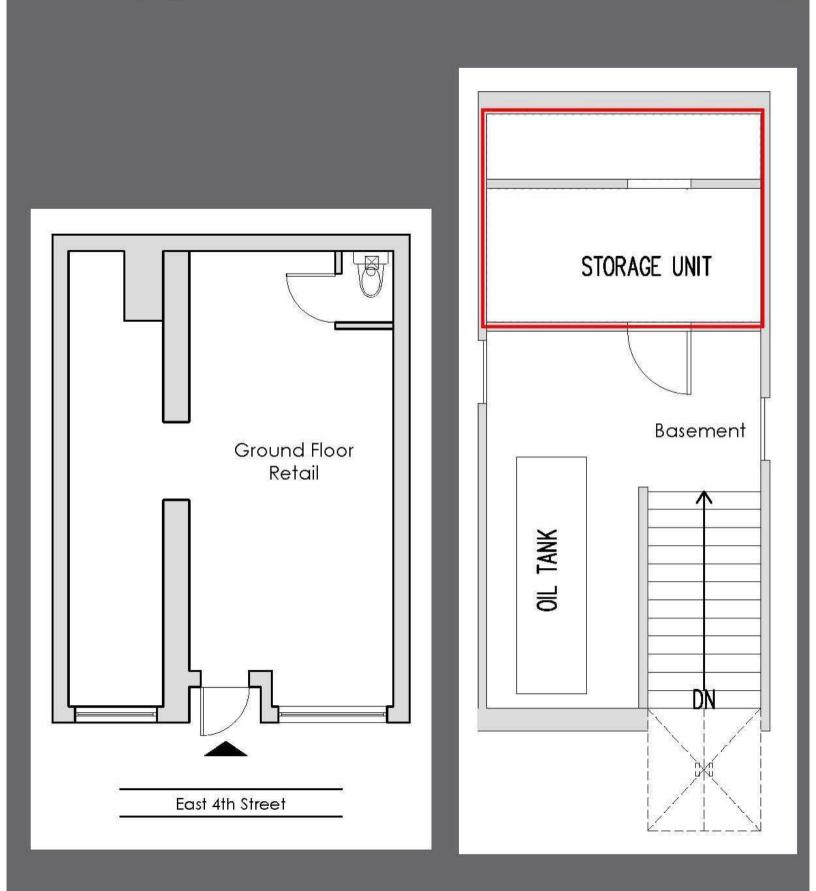

## **Property Overview**

\$8,000

APPROXIMATE SIZE: 400 Sqft - Ground Floor Basement Storage CEILING HEIGHT: Ground Floor - 9'-6" FRONTAGE: 18' on East 4th Street