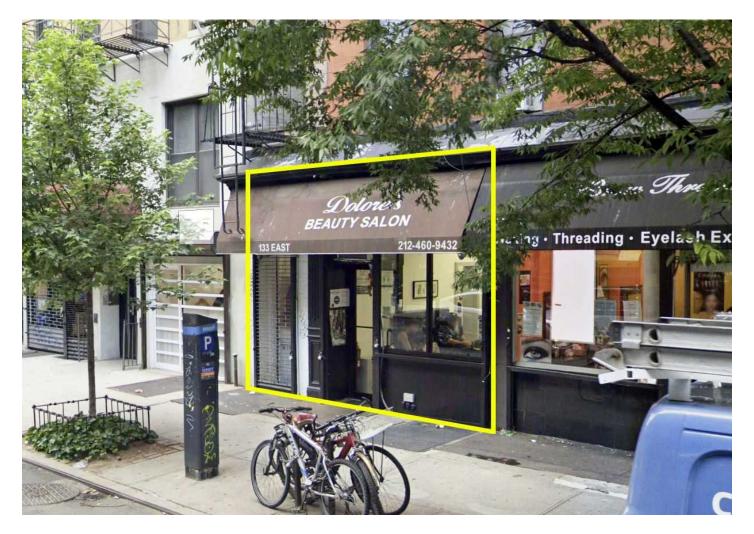

## **Price: \$8,000** 133 E 4th St NY 133 East 4th Street | Manhattan, NY 10003

## **Property Highlights**

• Available immediately...this space can be vented...all uses accepted. Perfect for a coffee shop, clothing store, salon or any retail use. All uses accepted. This space can be vented for food use.

## **Property Overview**

\$8,000

APPROXIMATE SIZE: 400 Sqft - Ground Floor Basement Storage CEILING HEIGHT: Ground Floor - 9'-6" FRONTAGE: 18' on East 4th Street