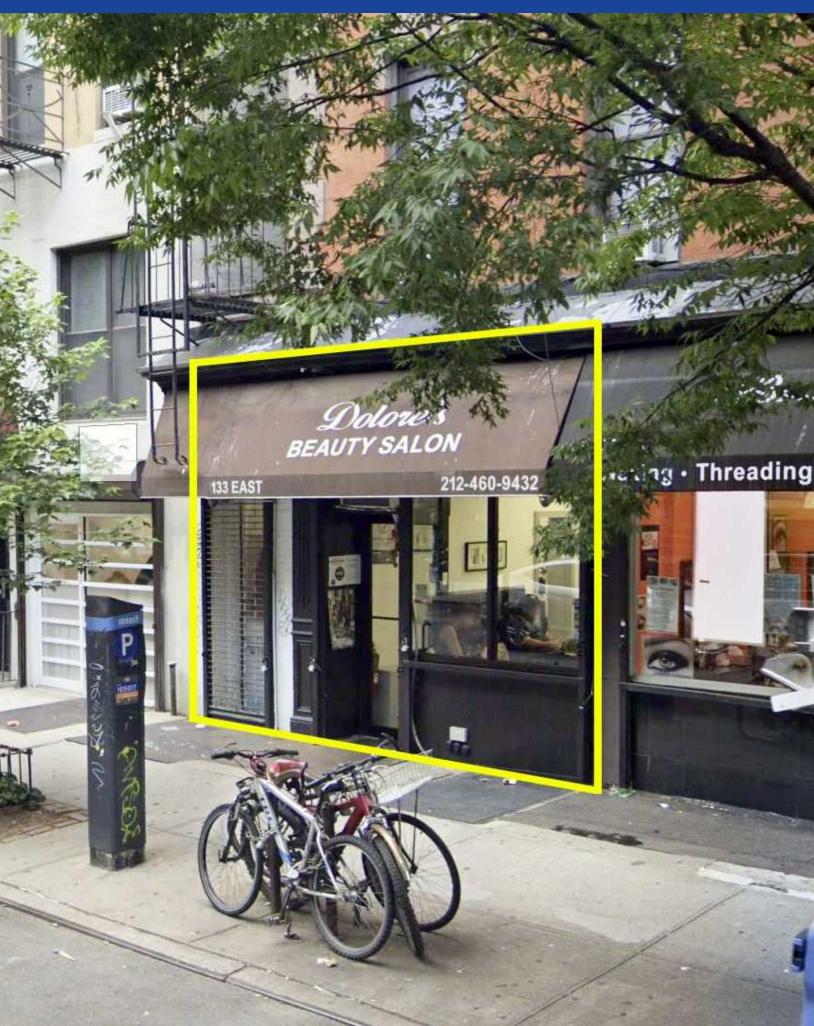

## **Price: \$8,000** 133 E 4th St NY 133 East 4th Street | Manhattan, NY 10003

## **Property Highlights**

• Available immediately...this space can be vented...all uses accepted. Perfect for a coffee shop, clothing store, salon or any retail use. All uses accepted. This space can be vented for food use.

## **Property Overview**

\$8,000

APPROXIMATE SIZE: 400 Sqft - Ground Floor Basement Storage CEILING HEIGHT: Ground Floor - 9'-6" FRONTAGE: 18' on East 4th Street