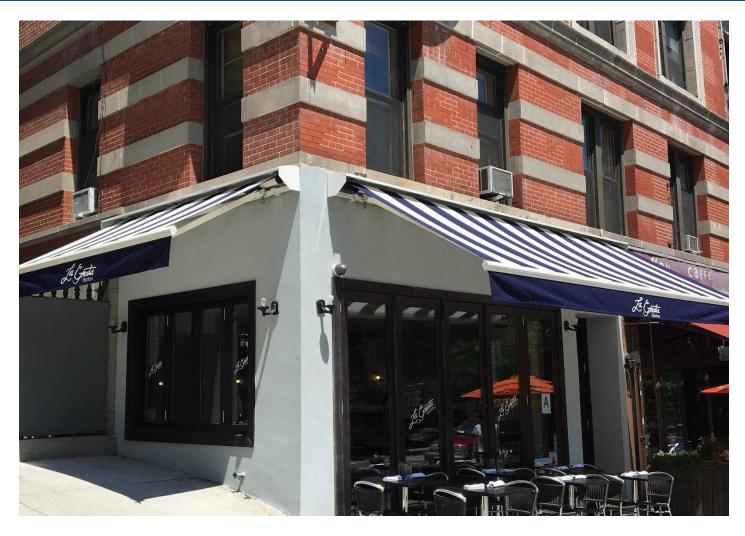

### **Property Highlights**

• Fully built out restaurant...Space is already vented...All uses accepted...no key money

## **Property Overview**

APPROXIMATE SIZE:
1,900 Sqft - Ground Floor
CEILING HEIGHT:
Ground Floor - 9'
FRONTAGE:
21' on Amsterdam Avenue
10' on West 122 Street

#### **Location Overview**

Located on the corner of Amsterdam and West 122nd Street, 1260 Amsterdam offers access to the

Columbia University / Morningside Heights / Harlem communities. Nearby Trains: 1,A,B,C,D. Nearby Buses: M11 & M7