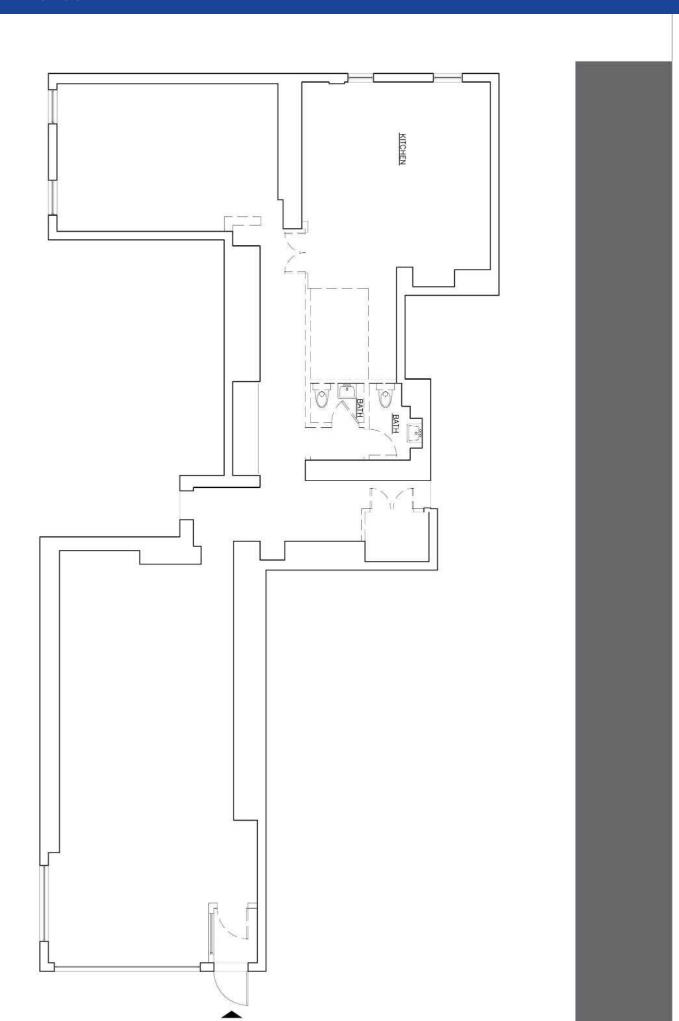

## **Property Overview**

APPROXIMATE SIZE:
1,900 Sqft - Ground Floor
CEILING HEIGHT:
Ground Floor - 9'
FRONTAGE:
21' on Amsterdam Avenue
10' on West 122 Street