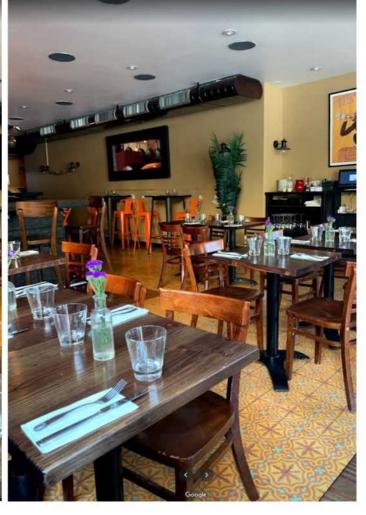

### **Property Highlights**

• Fully built out restaurant...Space is already vented...All uses accepted...no key money

## **Property Overview**

APPROXIMATE SIZE:
1,900 Sqft - Ground Floor
CEILING HEIGHT:
Ground Floor - 9'
FRONTAGE:
21' on Amsterdam Avenue
10' on West 122 Street