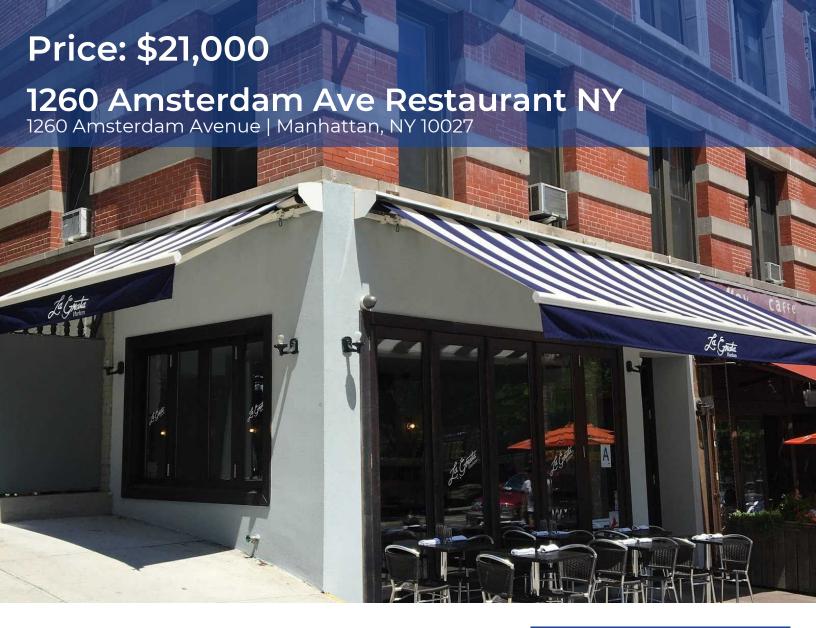

### **Property Highlights**

• Fully built out restaurant...Space is already vented...All uses accepted...no key money

## **Property Overview**

APPROXIMATE SIZE:
1,900 Sqft - Ground Floor
CEILING HEIGHT:
Ground Floor - 9'
FRONTAGE:
21' on Amsterdam Avenue
10' on West 122 Street

#### **Location Overview**

Located on the corner of Amsterdam and West 122nd Street, 1260 Amsterdam offers access to the

Columbia University / Morningside Heights / Harlem communities. Nearby Trains: 1,A,B,C,D. Nearby Buses: M11 & M7