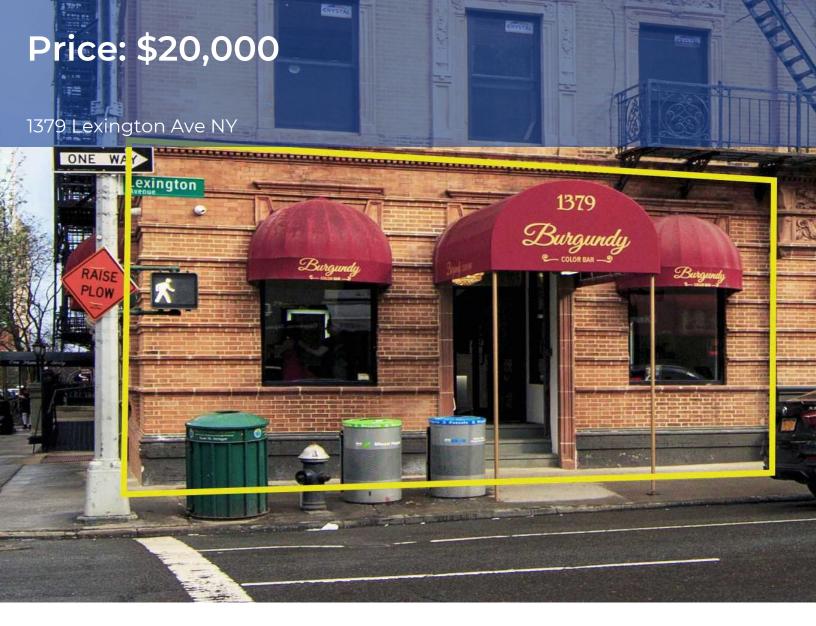

# 1379 Lexington Avenue •

## **Property Summary**

\$20,000

## **Location Overview**

Located between East 90th and East 91st Street, 1379 Lexington Ave offers access to one of New York's most competitively sought after commercial locations. Nearby Trains: 4,5,6,Q. Nearby Buses: M101, M102, M103