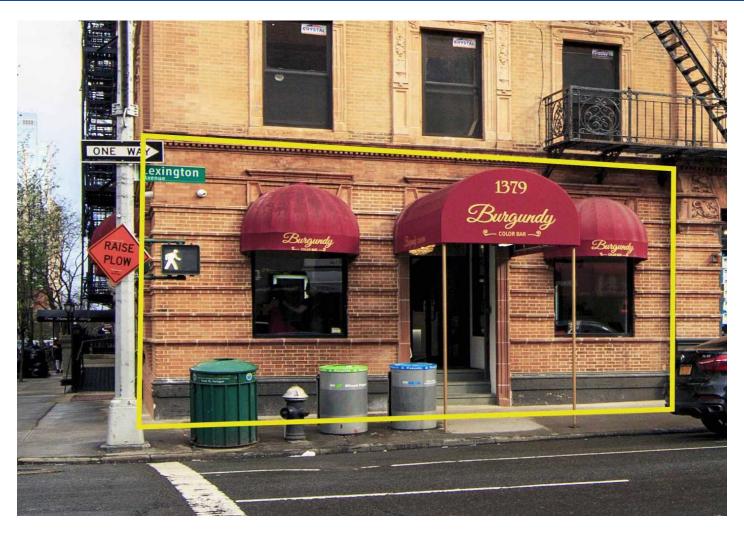

# 1379 Lexington Avenue •

## **Location Overview**

Located between East 90th and East 91st Street, 1379 Lexington Ave offers access to one of New York's most competitively sought after commercial locations. Nearby Trains: 4,5,6,Q. Nearby Buses: M101, M102, M103