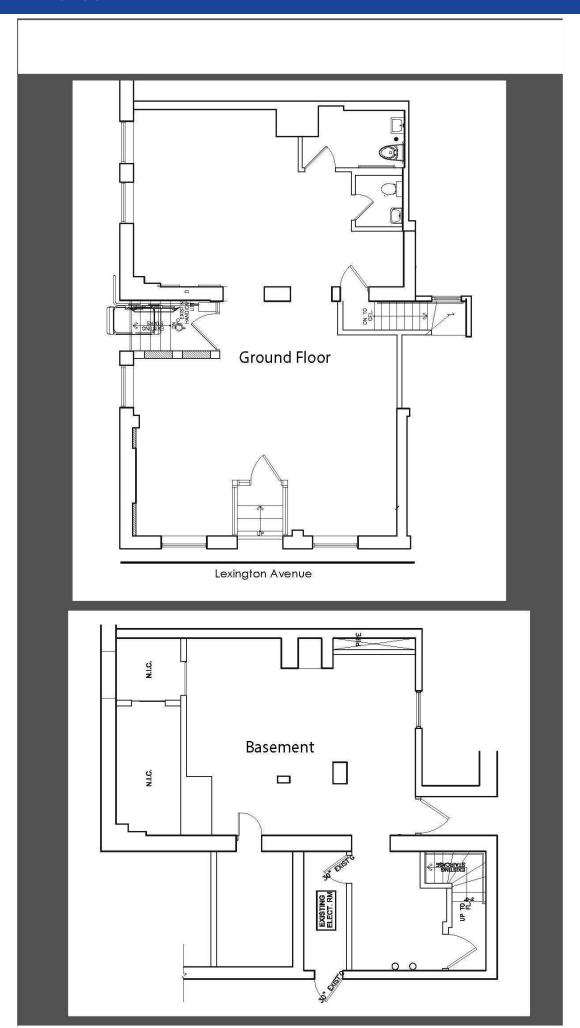

## **Property Highlights**

• Fully Built Out Salon...Move in Ready Condition...All Uses Considered...This Space can be Vented

## **Property Overview**

APPROXIMATE SIZE: 1,300 SF - Ground Floor 750 SF - Basement CEILING HEIGHT Ground Floor - 10' 10" FRONTAGE: 45 Ft on East 91st Street 27 Ft on Lexington Ave