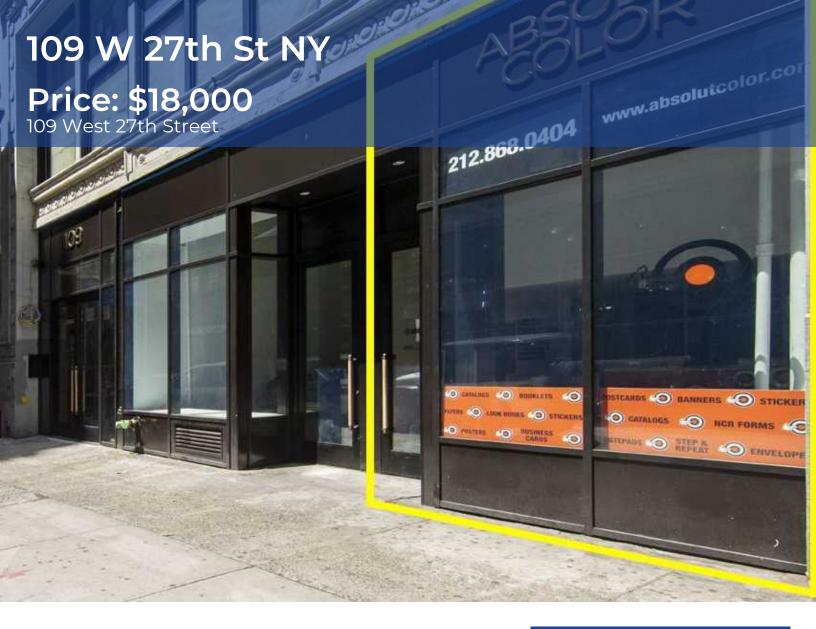

## **Property Highlights**

 Brand New Glass Storefront in Place All Uses Accepted / Restaurant Use Accepted

### **Property Summary**

\$18,000

## **Property Overview**

APPROXIMATE SIZE: 1,700 SF - Ground Floor Full Basement FRONTAGE: 15' on West 27th Street CEILING HEIGHT: Ground Floor - 15'