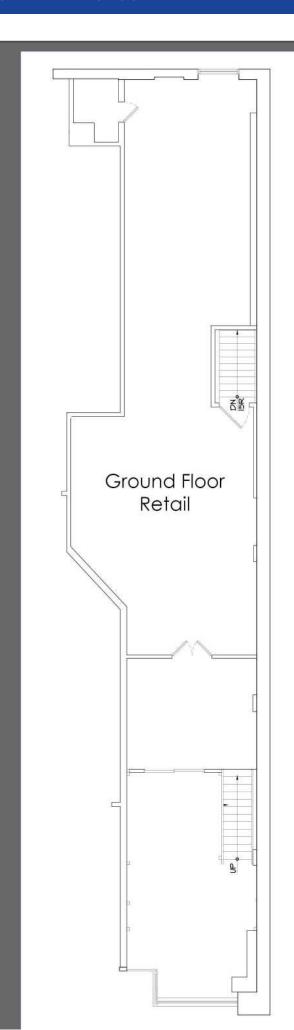

## **Property Overview**

APPROXIMATE SIZE: 1,700 SF - Ground Floor Full Basement FRONTAGE: 15' on West 27th Street CEILING HEIGHT: Ground Floor - 15'