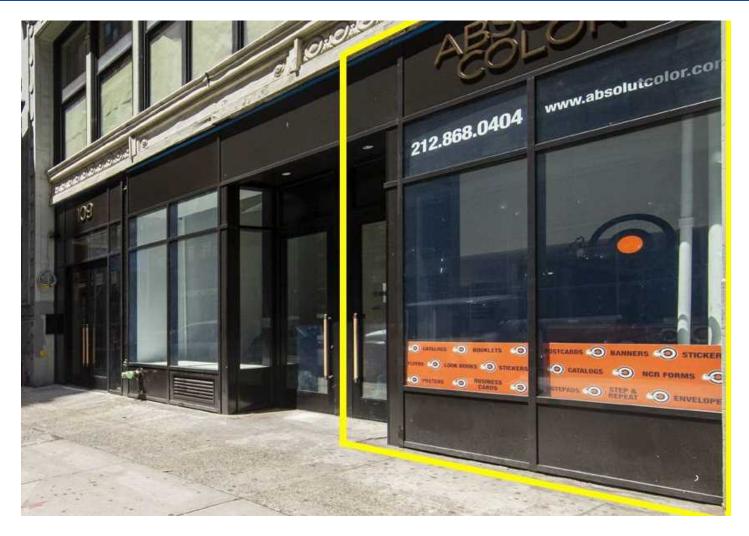

## **Property Highlights**

 Brand New Glass Storefront in Place All Uses Accepted / Restaurant Use Accepted

## **Property Overview**

APPROXIMATE SIZE: 1,700 SF - Ground Floor Full Basement FRONTAGE: 15' on West 27th Street CEILING HEIGHT: Ground Floor - 15'