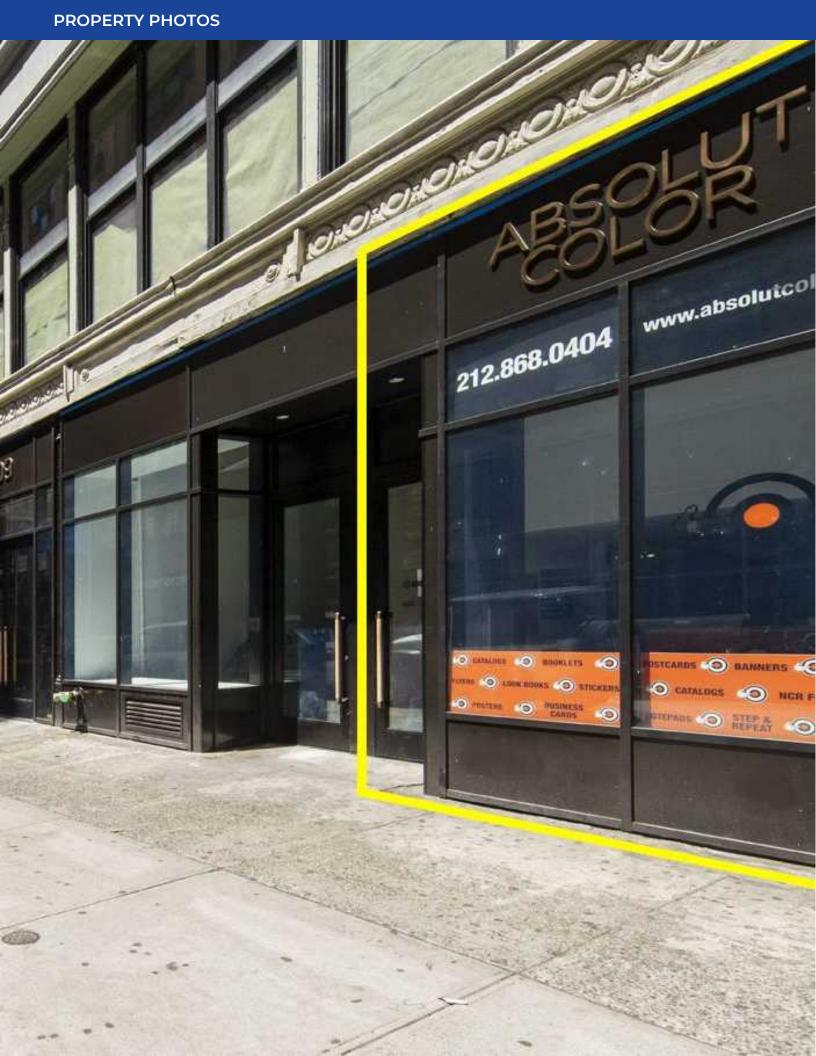

## **Property Highlights**

 Brand New Glass Storefront in Place All Uses Accepted / Restaurant Use Accepted

## **Property Overview**

APPROXIMATE SIZE: 1,700 SF - Ground Floor Full Basement FRONTAGE: 15' on West 27th Street CEILING HEIGHT: Ground Floor - 15'