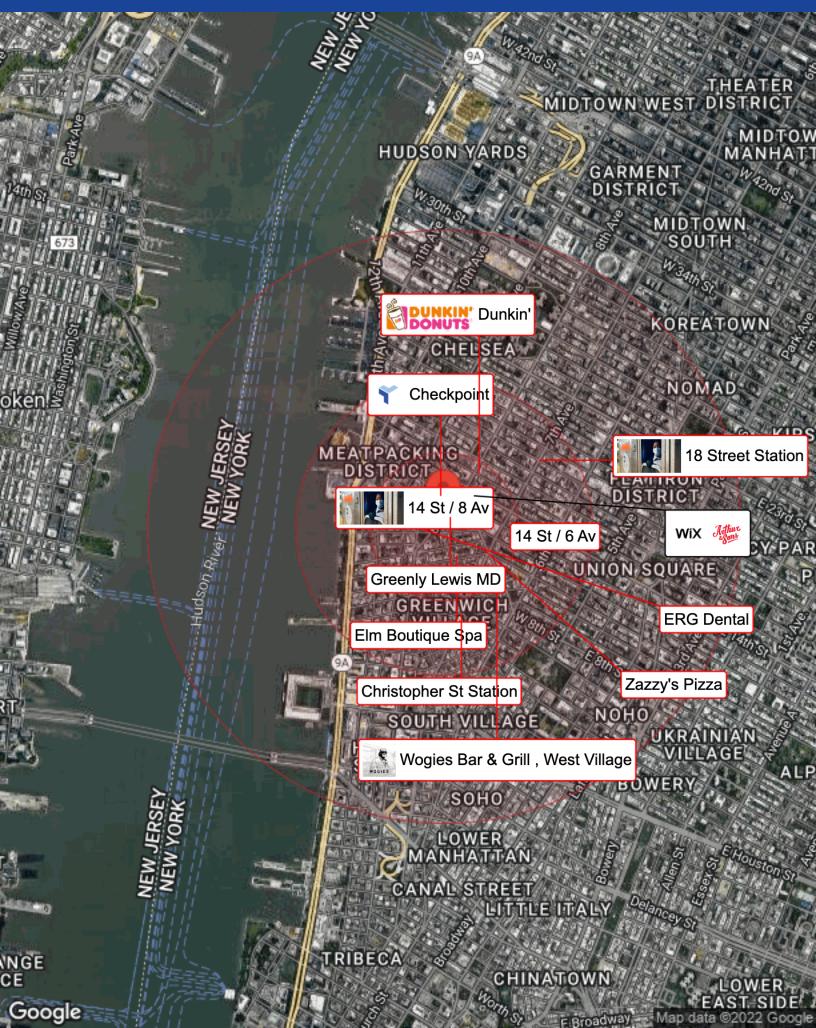

#### **Location Overview**

Located between 8th and 9th Avenue, 324 West 14th Street offers access to one of New York's most competitively sought after retail locations. Nearby Trains: 1,2,3,A,C,E,L. Nearby Buses: M14D-SBS & M14A-SBS