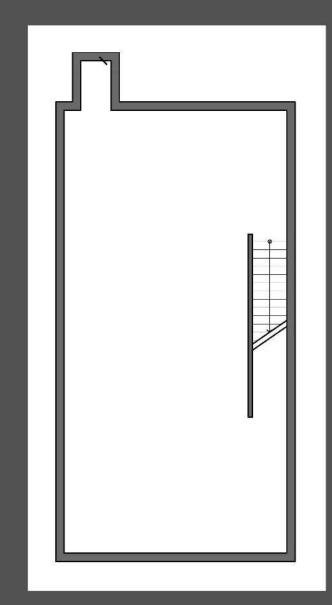

### **Property Overview**

\$32,600

APPROXIMATE SIZE: 1,956 Sqft - Ground Floor 1,043 Sqft - Basement Storage 250 Sqft - Yard FRONTAGE: 20' on West 14th Street between 8th and 9th Avenue