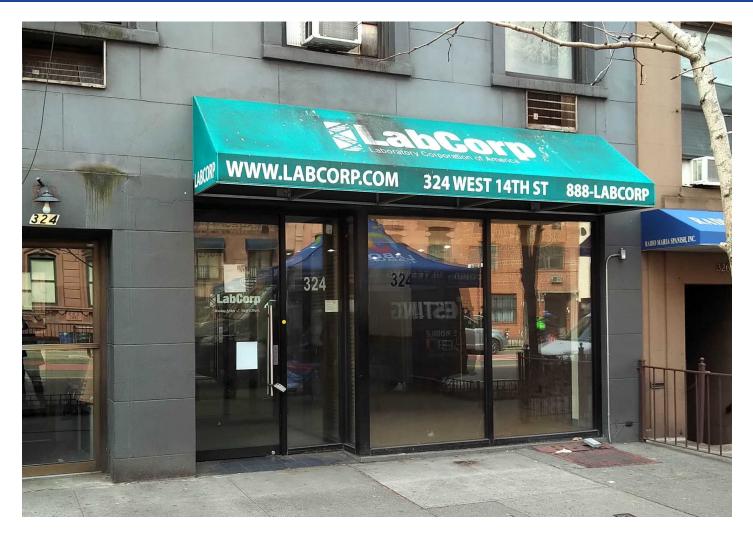

# 324 W 14th St NY

324 West 4th Street, Manhattan, NY 10014

## Highlights

• Fully built out as labcorp...All Uses Considered...Restaurant Use Accepted

**Property Summary** 

### **Property Overview**

\$32,600

APPROXIMATE SIZE: 1,956 Sqft - Ground Floor 1,043 Sqft - Basement Storage 250 Sqft - Yard FRONTAGE: 20' on West 14th Street between 8th and 9th Avenue