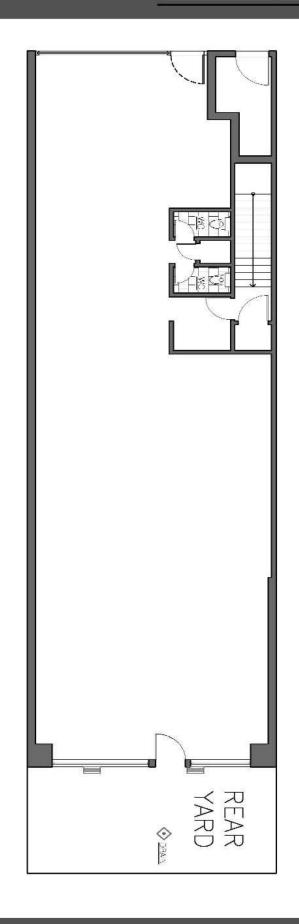

### **Property Overview**

\$32,600

APPROXIMATE SIZE: 1,956 Sqft - Ground Floor 1,043 Sqft - Basement Storage 250 Sqft - Yard FRONTAGE: 20' on West 14th Street between 8th and 9th Avenue