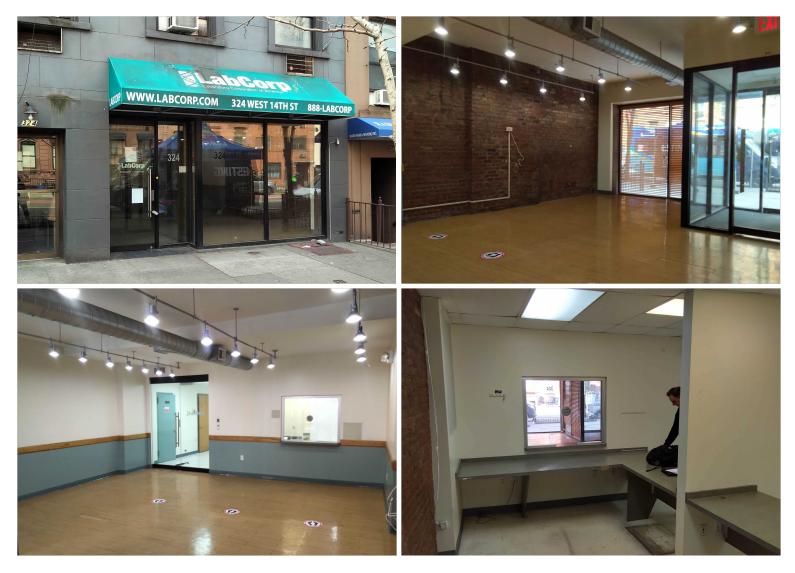

## Highlights

• Fully built out as labcorp...All Uses Considered...Restaurant Use Accepted

**Property Summary** 

### **Property Overview**

\$32,600

APPROXIMATE SIZE: 1,956 Sqft - Ground Floor 1,043 Sqft - Basement Storage 250 Sqft - Yard FRONTAGE: 20' on West 14th Street between 8th and 9th Avenue