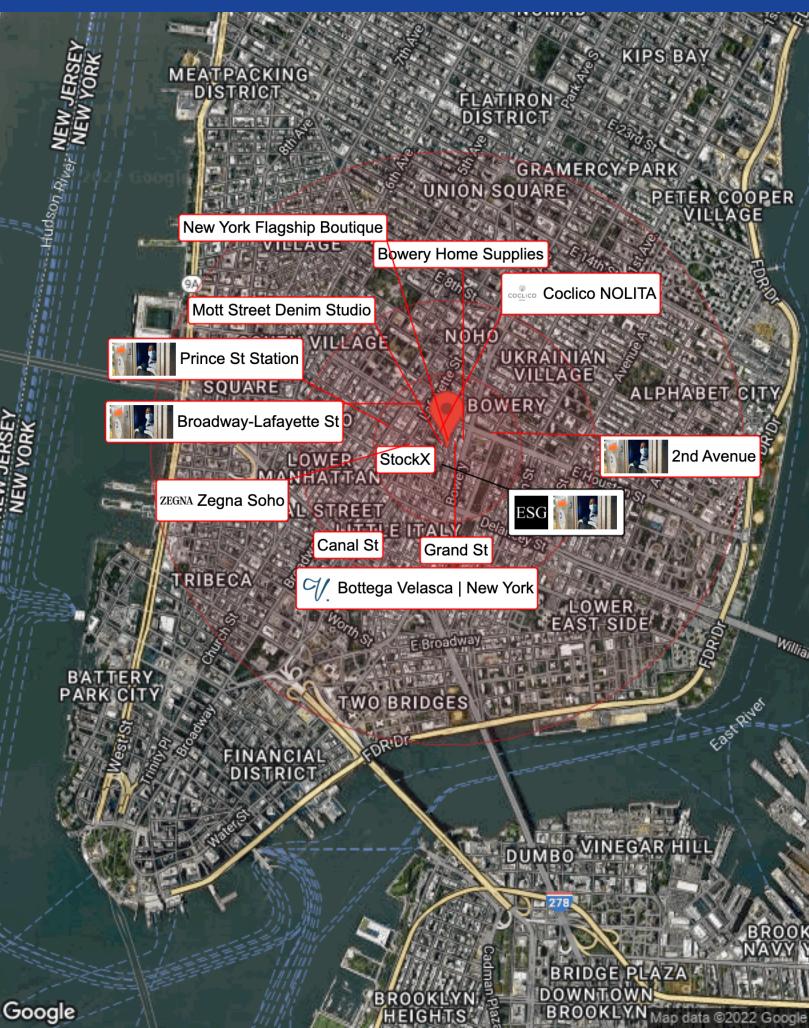

#### Location Overview

This space is in the middle of NOHO, SOHO, Chinatown, East Village, and Lower East Side shopping areas. Nearby trains: 4,5,6,B,D,F,R,W.

#### **BUSINESS MAP**