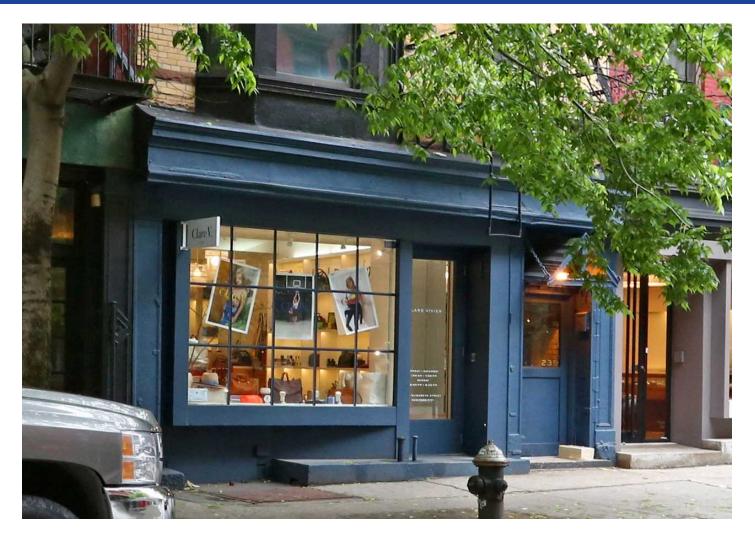

# 239 Elizabeth St NY

239 Elizabeth Street | Manhattan, NY 10012

### **Property Overview**

\$18,000

APPROXIMATE SIZE: 650 SF - Ground Floor Basement Storage FRONTAGE: 10' on Elizabeth Street