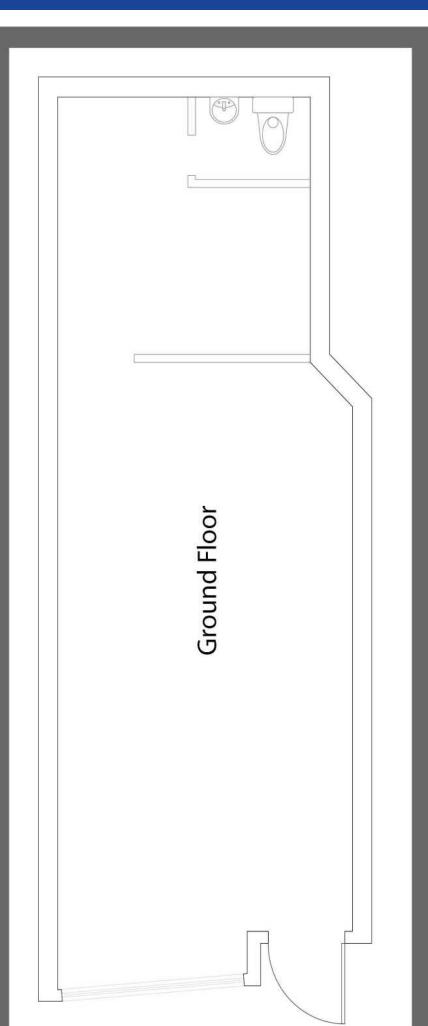

### **Property Overview**

\$18,000

APPROXIMATE SIZE: 650 SF - Ground Floor Basement Storage FRONTAGE: 10' on Elizabeth Street