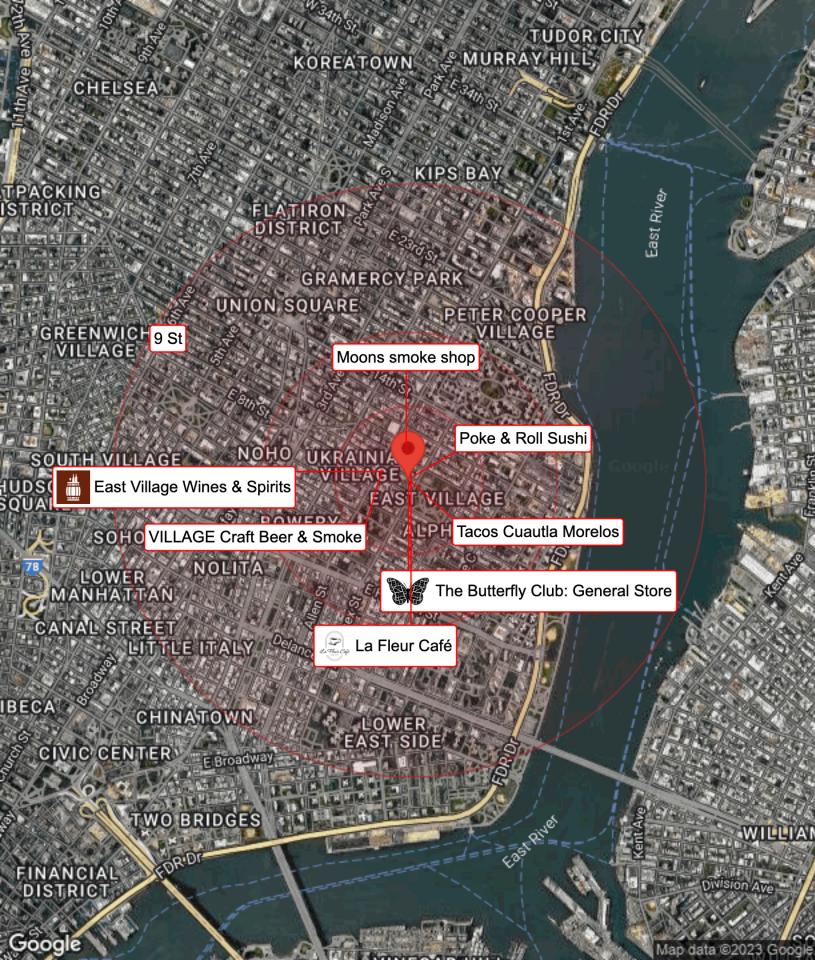

#### PROPERTY DESCRIPTION

436 EAST 9TH STREET

Fully Built out retail space...open layout...all uses considered

Heavy Foot Traffic East Village Night Life Frontage 25ft Zoning R8b 475 Sqft Lot Sqft 2348

436 EAST 9TH STREET