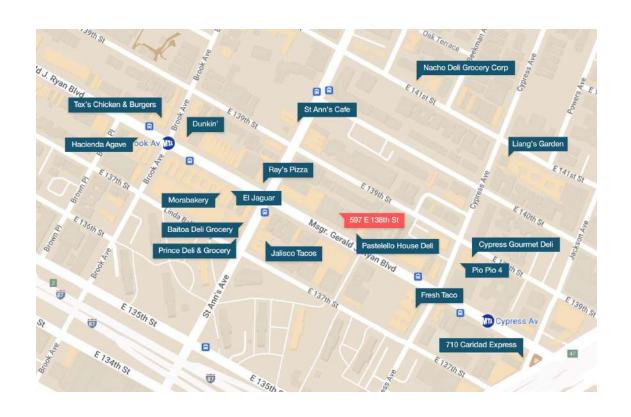

### **NEIGHBORHOOD & TRANSPORTATION**

### NEIGHBORHOOD TENANTS TRANSPORTATION

Pastelello House Deli

Jalisco Tacos

Ray's Pizza

Jalisco Tacos

Prince Deli & Grocery

Baitoa Deli Grocery

Fresh Taco

Pio Pio 4

Cypress Gourmet Deli

El Jaguar

Morabakery

Cypress Gourmet Deli

St Ann's Cafe

Liang's Garden

Nacho Deli Grocery Corp

Dunkin'

Tex's Chicken & Burgers

Hacienda Agave

710 Caridad Express

Dunkin'

| 2 Min Walk at Cypress Ave NY MTA Subway 6 (0.1 mi)                  | 6  |
|---------------------------------------------------------------------|----|
| 3 Min Walk at Book Ave NY MTA Subway 6 (0.3 mi)                     | 6  |
| 11 Min Walk at 3 Ave 138 St NY MTA Subway 6 (0.6 mi)                | 6  |
| 11 Min Walk at East 143 St-St Marys Street NY MTA Subway 6 (0.6 mi) | 6  |
| 17 Min Walk at 3 Ave 149 St NY MTA Subway 2,5 (0.9 mi)              | 25 |