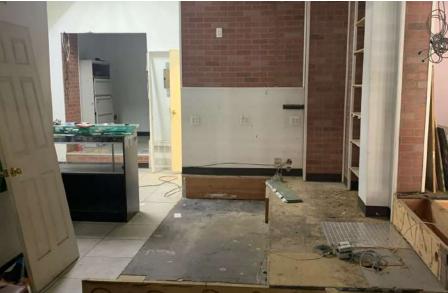

n.                                            |
| OCCUPANCY       | Vacant                         |                                                                                                                                                                                         |
|                 |                                | <ul> <li>HIGHLIGHTS</li> <li>Heavy Foot Traffic</li> <li>E 138th St. Retail Shopping Area</li> </ul>                                                                                    |
| ASKING PRICE    | \$3,000 / Month<br>\$42.5 PPSF | <ul> <li>High Ceilings</li> <li>Modified Gross Lease</li> <li>Heat &amp; Water included</li> <li>Pro rata Tax share 45.46%</li> </ul>                                                   |

# **FLOORPLAN**

# **GALLERY**









#### **NEIGHBORHOOD DEMOGRAPHICS**



96,282

POPULATION (2023) WITHIN 1-MILE RADIUS



89,795

POPULATION (2028) WITHIN 1-MILE RADIUS



**36 Yrs** 

AVERAGE POPULATION AGE



(6.74%)

PROJECTED POPULATION GROWTH '23-'28



\$27,070

AVERAGE HHI WITHIN 1-MILE RADIUS



5,327

TOTAL BUSINESSES
WITHIN 1-MILE
RADIUS



\$3,2 bn

ANNUAL SPENDING
WITHIN 1-MILE
RADIUS

### **NEIGHBORHOOD & TRANSPORTATION**

### NEIGHBORHOOD TENANTS TRANSPORTATION

Pastelello House Deli

Jalisco Tacos

Ray's Pizza

Jalisco Tacos

Prince Deli & Grocery

Baitoa Deli Grocery

Fresh Taco

Pio Pio 4

Cypress Gourmet Deli

El Jaguar

Morabakery

Cypress Gourmet Deli

St Ann's Cafe

Liang's Garden

Nacho Deli Grocery Corp

Dunkin'

Tex's Chicken & Burgers

Hacienda Agave

710 Caridad Express

Dunkin'

| 2 Min Wal