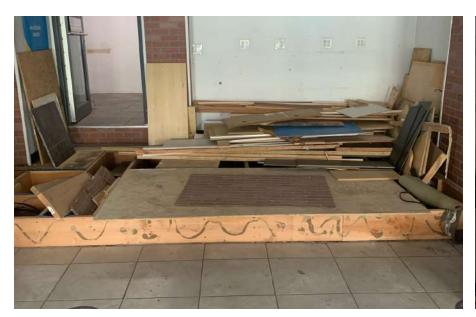

ion.                                            |
| OCCUPANCY       | Vacant                         |                                                                                                                                                                                         |
|                 |                                | <ul> <li>HIGHLIGHTS</li> <li>Heavy Foot Traffic</li> <li>E 138th St. Retail Shopping Area</li> </ul>                                                                                    |
| ASKING PRICE    | \$3,000 / Month<br>\$42.5 PPSF | <ul> <li>High Ceilings</li> <li>Modified Gross Lease</li> <li>Heat &amp; Water included</li> <li>Pro rata Tax share 45.46%</li> </ul>                                                   |

# **FLOORPLAN**

# **GALLERY**









#### **NEIGHBORHOOD DEMOGRAPHICS**



96,282

POPULATION (2023) WITHIN 1-MILE RADIUS



89,795

POPULATION (2028) WITHIN 1-MILE RADIUS



**36 Yrs** 

AVERAGE POPULATION AGE



(6.74%)

PROJECTED POPULATION GROWTH '23-'28



\$27,070

AVERAGE HHI WITHIN 1-MILE RADIUS



5,327

TOTAL BUSINESSES
WITHIN 1-MILE
RADIUS



\$3,2 bn

ANNUAL SPENDING
WITHIN 1-MILE
RADIUS

### **NEIGHBORHOOD & TRANSPORTATION**

### NEIGHBORHOOD TENANTS TRANSPORTATION

Pastelello House Deli

Jalisco Tacos

Ray's Pizza

Jalisco Tacos

Prince Deli & Grocery

Baitoa Deli Grocery

Fresh Taco

Pio Pio 4

Cypress Gourmet Deli

El Jaguar

Morabakery

Cypress Gourmet Deli

St Ann's Cafe

Liang's Garden

Nacho Deli Grocery Corp

Dunkin'

Tex's Chicken & Burgers

Hacienda Agave

710 Caridad Express

Dunkin'

| 2 Min W