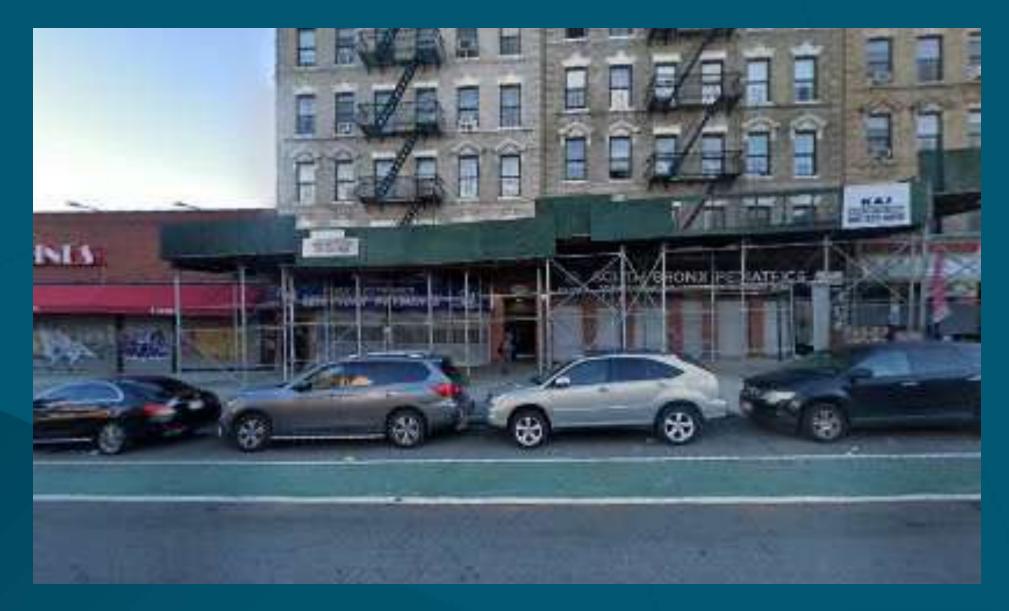

RETAIL SPACE FOR LEASE

597 E 138th St

Bronx, NY 10454

## **SPACE HIGHLIGHTS**

| SPACE           |                                | Ground Floor Space                                                                                                                                                                      |
|-----------------|--------------------------------|-----------------------------------------------------------------------------------------------------------------------------------------------------------------------------------------|
| AVAILABLE SPACE | 851 SF                         | DESCRIPTION                                                                                                                                                                             |
| PROPERTY TYPE   | Retail                         | Former Electronic Store - Available for Immediate  Occupancy This 851 Sqft space in the busy E 138th St. Retail                                                                         |
| LOCATION        | St Ann's Ave and Joe Perez Way | Shopping Area offers high ceilings and heavy foot traffic, perfect for retail or office use. The landlord is considering various business types, excluding cannabis-related operations. |
| CEILING HEIGHT  | 10 FT                          |                                                                                                                                                                                         |
| FRONTAGE        | 10 FT                          | The lease is Modified Gross, with heat and water included.                                                                                                                              |
| ZONING          | R6, C1-4                       | Tenants will cover a pro rata tax share of 45.46%.  An excellent opportunity for businesses looking to thrive in a high-visibility location.                                            |
| OCCUPANCY       | Vacant                         |                                                                                                                                                                                         |
|                 |                                | <ul> <li>HIGHLIGHTS</li> <li>Heavy Foot Traffic</li> <li>E 138th St. Retail Shopping Area</li> </ul>                                                                                    |
| ASKING PRICE    | \$3,000 / Month<br>\$42.5 PPSF | <ul> <li>High Ceilings</li> <li>Modified Gross Lease</li> <li>Heat &amp; Water included</li> <li>Pro rata Tax share 45.46%</li> </ul>                                                   |