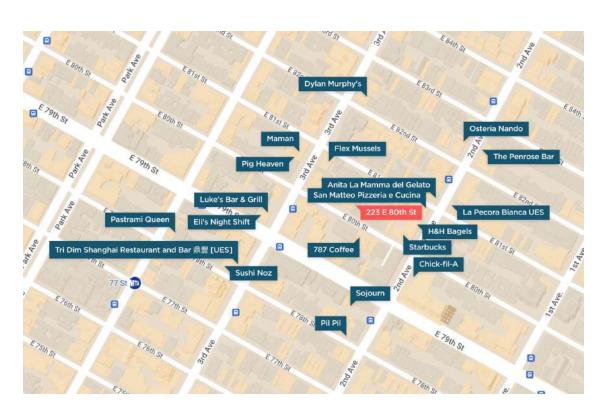

#### **NEIGHBORHOOD & TRANSPORTATION**

#### NEIGHBORHOOD TENANTS

Starbucks

787 Coffee

**H&H Bagels** 

Flex Mussels

San Matteo Pizzeria e Cucina

La Pecora Bianca UES

Pig Heaven

Anita La Mamma del Gelato

Chick-fil-A

Sojourn

Luke's Bar & Grill

Eli's Night Shift

Tri Dim Shanghai Restaurant and Bar 鼎豐

[UES]

maman

Dylan Murphy's

Osteria Nando

The Penrose Bar

Pil Pil

Sushi Noz

Pastrami Queen

#### TRANSPORTATION

6 Min Walk at 77 St MTA Subway (4,6 Line) (0.7 km) 4 6

7 Min Walk at 86 St (1.1 km)

8 Min Walk at 86 St MTA Subway (4,5,6 Line) (1.3 km)

4 5 6

9 Min Walk at 72 St (0.8 km)

15 Min Walk at 68 St-Hunter College MTA Subway (4,6) (1.3 km) 4 6