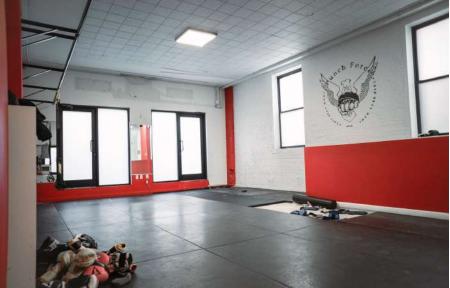

|
| ASKING PRIC     | Rent: \$14,000<br>\$86.24 Price / SQFT |                                                                                                                                                                                                                                                                                                                                                                                                                                  |

# **FLOORPLAN**



# **GALLERY**







# **GALLERY**





### **NEIGHBORHOOD DEMOGRAPHICS**



204,211

POPULATION (2023) WITHIN 1-MILE RADIUS



186,303

POPULATION (2028) WITHIN 1-MILE RADIUS



**43 Yrs** 

AVERAGE POPULATION AGE



8.8%

PROJECTED POPULATION GROWTH '23-'28



\$107,799

AVERAGE HHI WITHIN 1-MILE RADIUS



5,864

TOTAL BUSINESSES
WITHIN 1-MILE
RADIUS



\$3,3 bn

ANNUAL SPENDING
WITHIN 1-MILE
RADIUS

#### **NEIGHBORHOOD & TRANSPORTATION**

#### NEIGHBORHOOD TENANTS

Starbucks

787 Coffee

**H&H Bagels** 

Flex Mussels

San Matteo Pizzeria e Cucina

La Pecora Bianca UES

Pig Heaven

Anita La Mamma del Gelato

Chick-fil-A

Sojourn

Luke's Bar & Grill

Eli's Night Shift

Tri Dim Shanghai Restaurant and Bar 鼎豐

[UES]

maman

Dylan Murphy's

Osteria Nando

The Penrose Bar

Pil Pil

Sushi Noz

Pastrami Queen

##