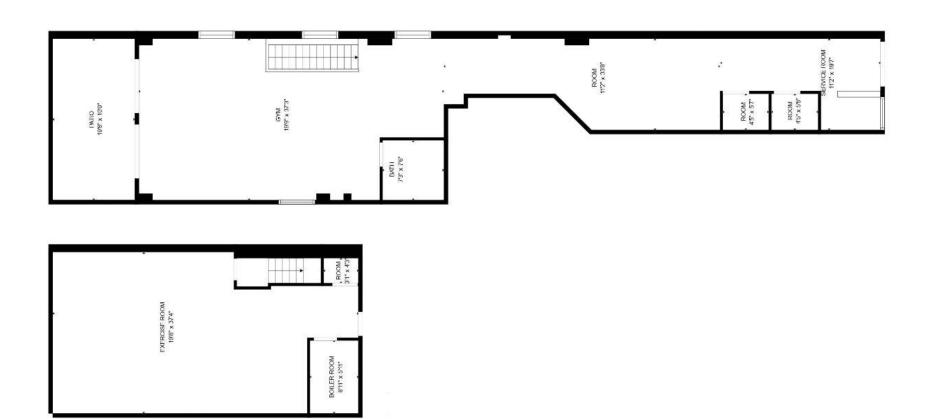

|
| ASKING PRIC     | Rent: \$14,000<br>\$86.24 Price / SQFT |                                                                                                                                                                                                                                                                                                                                                                                                                                  |

# **FLOORPLAN**



# **GALLERY**







# **GALLERY**





### **NEIGHBORHOOD DEMOGRAPHICS**



204,211

POPULATION (2023) WITHIN 1-MILE RADIUS



186,303

POPULATION (2028) WITHIN 1-MILE RADIUS



**43 Yrs** 

AVERAGE POPULATION AGE



8.8%

PROJECTED POPULATION GROWTH '23-'28



\$107,799

AVERAGE HHI WITHIN 1-MILE RADIUS



5,864

TOTAL BUSINESSES
WITHIN 1-MILE
RADIUS



\$3,3 bn

ANNUAL SPENDING
WITHIN 1-MILE
RADIUS

#### **NEIGHBORHOOD & TRANSPORTATION**

#### NEIGHBORHOOD TENANTS

Starbucks

787 Coffee

**H&H Bagels** 

Flex Mussels

San Matteo Pizzeria e Cucina

La Pecora Bianca UES

Pig Heaven

Anita La Mamma del Gelato

Chick-fil-A

Sojourn

Luke's Bar & Grill

Eli's Night Shift

Tri Dim Shanghai Restaurant and Bar 鼎豐

[UES]

maman

Dylan Murphy's

Osteria Nando

The Penrose Bar

Pil Pil

Sushi No