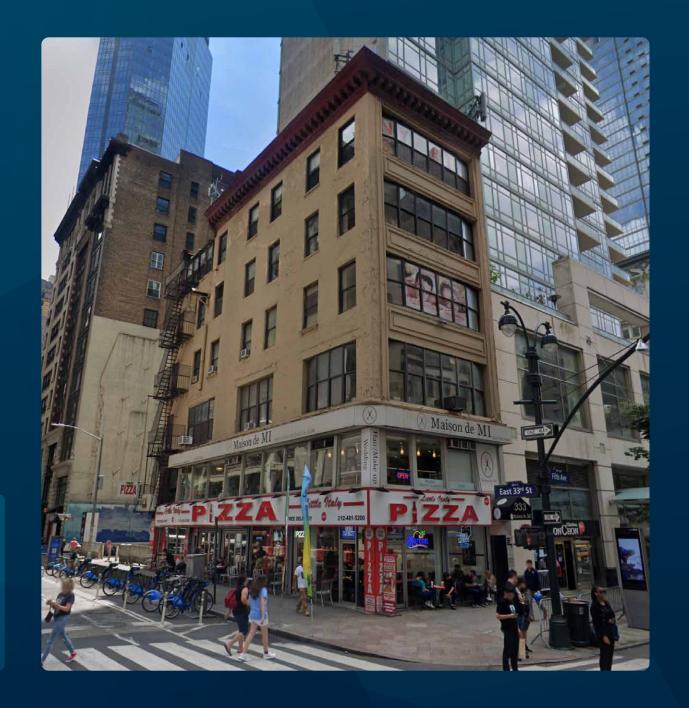

# 333 5TH AVENUE

New York, NY 10016

#### **SPACE HIGHLIGHTS**

| SPACE          |                        | 4TH FLOOR                                                                                                                                                                                                                                                                                                                                                                                                            |
|----------------|------------------------|----------------------------------------------------------------------------------------------------------------------------------------------------------------------------------------------------------------------------------------------------------------------------------------------------------------------------------------------------------------------------------------------------------------------|
| 4TH FLOOR      | 1,700 SF               | DESCRIPTION                                                                                                                                                                                                                                                                                                                                                                                                          |
| LOCATION       | 5th Avenue & East 33rd | Clean office space is available for lease. The space was previously an art studio, and is located on the 4th floor. This space is good for Showrooms, Medical, Office, Spas, Tattoo parlors, Treatment uses. The landlord is considering all uses.                                                                                                                                                                   |
| CEILING HEIGHT | 9 FT                   |                                                                                                                                                                                                                                                                                                                                                                                                                      |
| LOT SQFT       | 1,728 SF               | HIGHLIGHTS                                                                                                                                                                                                                                                                                                                                                                                                           |
| LOT DIMENSIONS | 24.67' x 70'           | <ul> <li>Heat &amp; water included</li> <li>Pro rata tax share 17%</li> <li>Separate electric Meters</li> <li>Modified Gross Lease</li> <li>This Space is located in the Herald Square shopping area, and right across the street from the iconic Empire State Building in Midtown East Formerly known as Koreatown. Nearby Trains: B,D,F,M,N,R,W,1,2,3,4,5,6. Nearby Buses: M1, M2, M3, M101, M102, M103</li> </ul> |
| ZONING         | C5-2                   |                                                                                                                                                                                                                                                                                                                                                                                                                      |
| OCCUPANCY      | Immediate              |                                                                                                                                                                                                                                                                                                                                                                                                                      |
| ASKING RENT    | \$8,000                |                                                                                                                                                                                                                                                                                                                                                                                                                      |