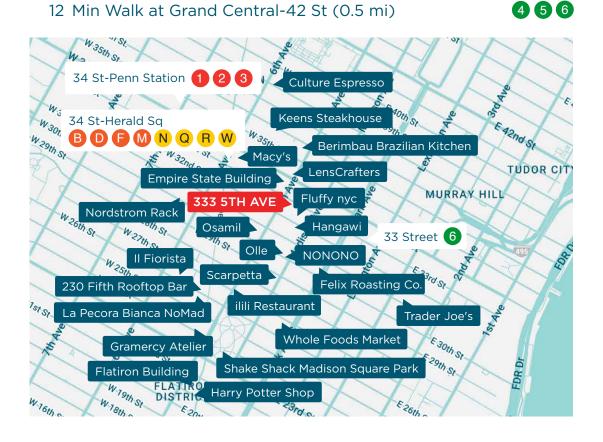

#### **NEIGHBORHOOD & TRANSPORTATION**

#### **NEIGHBORHOOD TENANTS**

Osamil

**Empire State Building** 

NONONO

Felix Roasting Co.

Olle

Scarpetta

Hangawi

Fluffy nyc

230 Fifth Rooftop Bar

ilili Restaurant

Il Fiorista

La Pecora Bianca NoMad

**Gramercy Atelier** 

Nordstrom Rack

Berimbau Brazilian Kitchen

Keens Steakhouse

Trader Joe's

Whole Foods Market

Flatiron Building

Harry Potter Shop

LensCrafters

Shake Shack Madison Square Park

Culture Espresso

#### TRANSPORTATION

4 Min Walk at 33 Street (0.2 mi)

5 Min Walk at 34 St - Herald Sq (0.2 mi)

7 Min Walk at 28 Street (0.3 mi)

8 Min Walk at 34 St-Penn Station (0.3 mi)

1 2 3