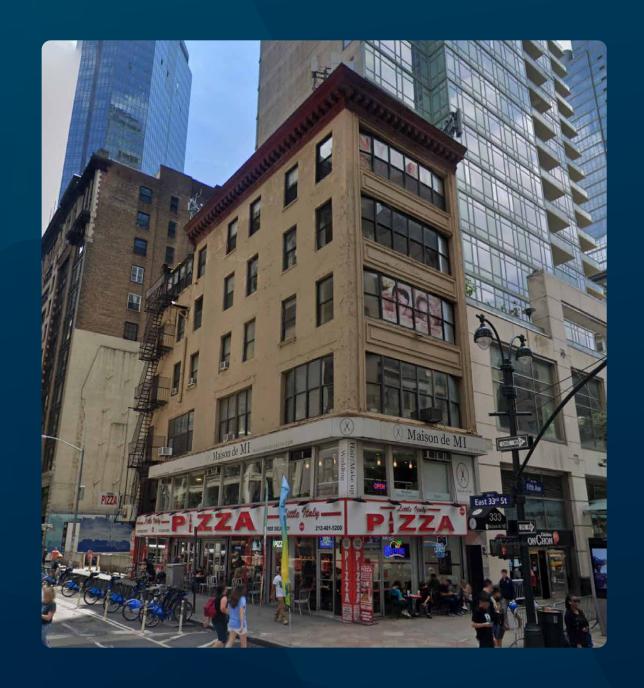

# 333 5TH AVENUE

New York, NY 10016

#### **SPACE HIGHLIGHTS**

| SPACE          |                        | 4TH FLOOR                                                                                                                                                                                                                                                                                                                                                                                                            |
|----------------|------------------------|----------------------------------------------------------------------------------------------------------------------------------------------------------------------------------------------------------------------------------------------------------------------------------------------------------------------------------------------------------------------------------------------------------------------|
| 4TH FLOOR      | 1,700 SF               | DESCRIPTION                                                                                                                                                                                                                                                                                                                                                                                                          |
| LOCATION       | 5th Avenue & East 33rd | Clean office space is available for lease. The space was previously an art studio, and is located on the 4th floor. This space is good for Showrooms, Medical, Office, Spas, Tattoo parlors, Treatment uses. The landlord is considering all uses.                                                                                                                                                                   |
| CEILING HEIGHT | 9 FT                   |                                                                                                                                                                                                                                                                                                                                                                                                                      |
| LOT SQFT       | 1,728 SF               | HIGHLIGHTS                                                                                                                                                                                                                                                                                                                                                                                                           |
| LOT DIMENSIONS | 24.67' x 70'           | <ul> <li>Heat &amp; water included</li> <li>Pro rata tax share 17%</li> <li>Separate electric Meters</li> <li>Modified Gross Lease</li> <li>This Space is located in the Herald Square shopping area, and right across the street from the iconic Empire State Building in Midtown East Formerly known as Koreatown. Nearby Trains: B,D,F,M,N,R,W,1,2,3,4,5,6. Nearby Buses: M1, M2, M3, M101, M102, M103</li> </ul> |
| ZONING         | C5-2                   |                                                                                                                                                                                                                                                                                                                                                                                                                      |
| OCCUPANCY      | Immediate              |                                                                                                                                                                                                                                                                                                                                                                                                                      |
| ASKING RENT    | \$8,000                |                                                                                                                                                                                                                                                                                                                                                                                                                      |